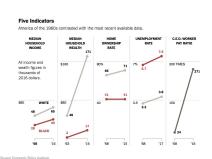

#### **Five Indicators**

America of the 1960s contrasted with the most recent available data.

Source: Economic Policy Institute