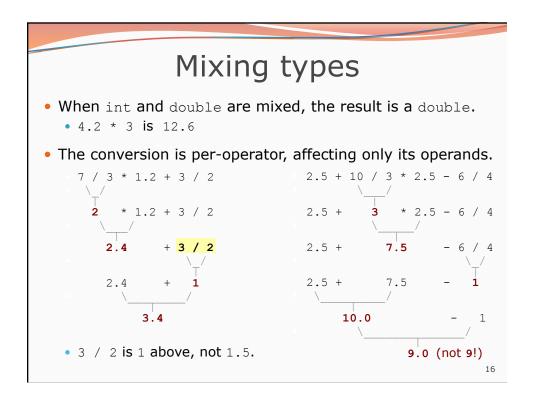

rs 10. Number of seconds left in a game                                              |          |                                |   |
| 5. A person's weight in pounds 11. The sum of a group of integers                                            |          |                                |   |
| 6. A person's height in meters 12. The average of a group of integers                                        |          |                                |   |
| <ul> <li>credit: Kate Deibel, <u>http://www.cs.washington.edu/homes/deibel/CATs/</u></li> </ul>              |          |                                |   |
|                                                                                                              | <u>,</u> | nonnyconica, nonico, deibei, t | 5 |