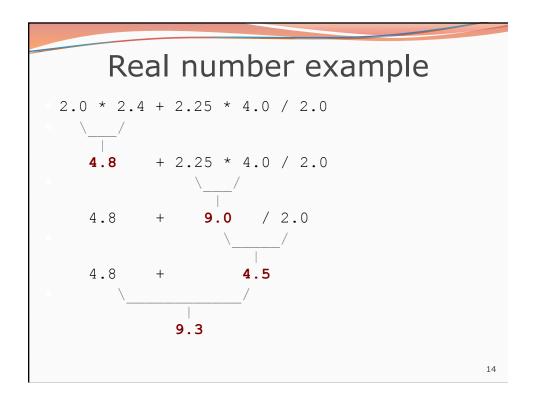

years 10. Number of seconds left in a game                                              |          |                                |   |
| 5. A person's weight in pounds 11. The sum of a group of integers                                            |          |                                |   |
| 6. A person's height in meters 12. The average of a group of integers                                        |          |                                |   |
| <ul> <li>credit: Kate Deibel, <u>http://www.cs.washington.edu/homes/deibel/CATs/</u></li> </ul>              |          |                                |   |
|                                                                                                              | <u>,</u> | nonnyconica, nonico, deibei, t | 5 |