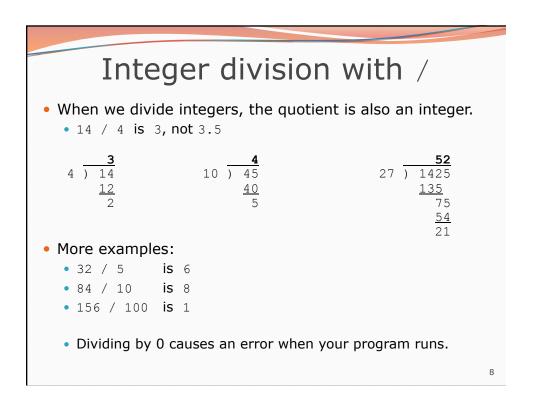

son's age in years 10. Number of seconds left in a game                                              |          |                                |   |
| 5. A person's weight in pounds 11. The sum of a group of integers                                            |          |                                |   |
| 6. A person's height in meters 12. The average of a group of integers                                        |          |                                |   |
| <ul> <li>credit: Kate Deibel, <u>http://www.cs.washington.edu/homes/deibel/CATs/</u></li> </ul>              |          |                                |   |
|                                                                                                              | <u>,</u> | nonnyconica, nonico, deibei, t | 5 |