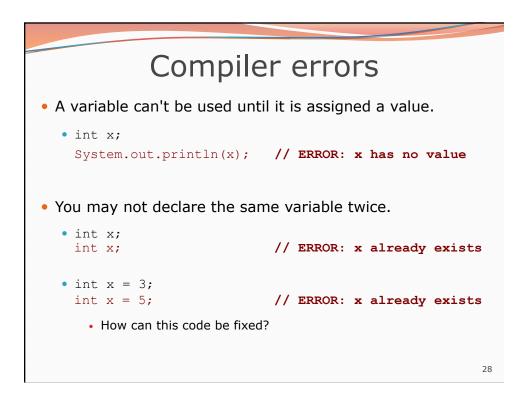

| Integer or real number?                                                                                      |          |                                |   |
|--------------------------------------------------------------------------------------------------------------|----------|--------------------------------|---|
| Which category is more appropriate?                                                                          |          |                                |   |
| integer (int                                                                                                 | :)       | real number (double)           |   |
|                                                                                                              |          |                                |   |
|                                                                                                              |          |                                |   |
|                                                                                                              |          |                                | l |
| 1. Temperature in degrees Celsius 7. Number of miles traveled                                                |          |                                |   |
| <ol> <li>The population of lemmings</li> <li>Your grade point average</li> <li>Your locker number</li> </ol> |          |                                |   |
| 4. A person's age in years 10. Number of seconds left in a game                                              |          |                                |   |
| 5. A person's weight in pounds 11. The sum of a group of integers                                            |          |                                |   |
| 6. A person's height in meters 12. The average of a group of integers                                        |          |                                |   |
| <ul> <li>credit: Kate Deibel, <u>http://www.cs.washington.edu/homes/deibel/CATs/</u></li> </ul>              |          |                                |   |
|                                                                                                              | <u>,</u> | nonnyconica, nonico, deibei, t | 5 |