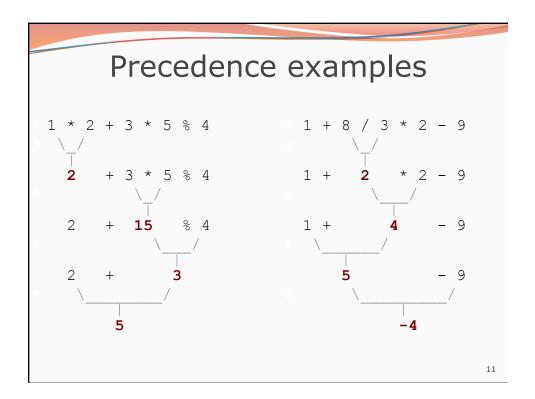

age in years 10. Number of seconds left in a game                                              |          |                                |   |
| 5. A person's weight in pounds 11. The sum of a group of integers                                            |          |                                |   |
| 6. A person's height in meters 12. The average of a group of integers                                        |          |                                |   |
| <ul> <li>credit: Kate Deibel, <u>http://www.cs.washington.edu/homes/deibel/CATs/</u></li> </ul>              |          |                                |   |
|                                                                                                              | <u>,</u> | nonnyconica, nonico, deibei, t | 5 |