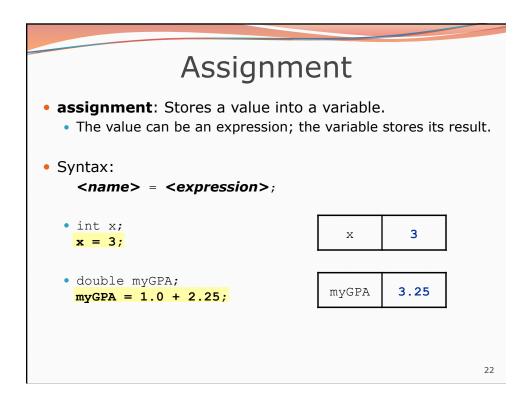

r of seconds left in a game                                              |          |                                |   |
| 5. A person's weight in pounds 11. The sum of a group of integers                                            |          |                                |   |
| 6. A person's height in meters 12. The average of a group of integers                                        |          |                                |   |
| <ul> <li>credit: Kate Deibel, <u>http://www.cs.washington.edu/homes/deibel/CATs/</u></li> </ul>              |          |                                |   |
|                                                                                                              | <u>,</u> | nonnyconica, nonico, deibei, t | 5 |