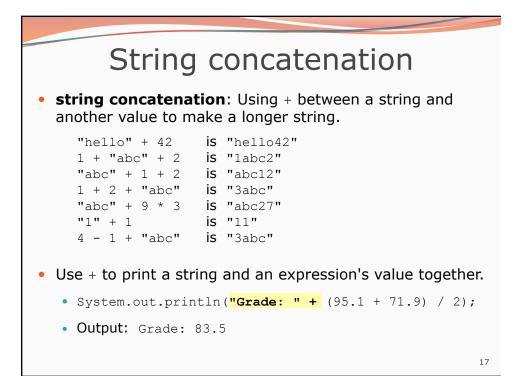

10. Number of seconds left in a game                                              |          |                                |   |
| 5. A person's weight in pounds 11. The sum of a group of integers                                            |          |                                |   |
| 6. A person's height in meters 12. The average of a group of integers                                        |          |                                |   |
| <ul> <li>credit: Kate Deibel, <u>http://www.cs.washington.edu/homes/deibel/CATs/</u></li> </ul>              |          |                                |   |
|                                                                                                              | <u>,</u> | nonnyconica, nonico, deibei, t | 5 |