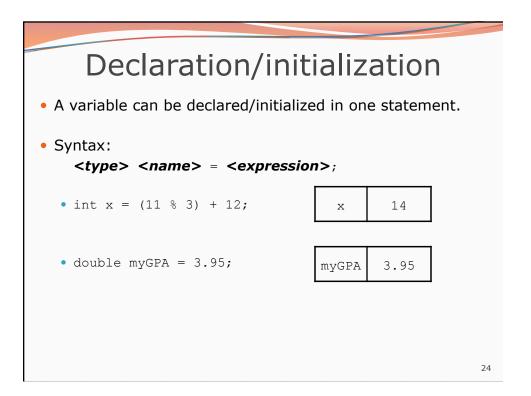

seconds left in a game                                              |          |                                |   |
| 5. A person's weight in pounds 11. The sum of a group of integers                                            |          |                                |   |
| 6. A person's height in meters 12. The average of a group of integers                                        |          |                                |   |
| <ul> <li>credit: Kate Deibel, <u>http://www.cs.washington.edu/homes/deibel/CATs/</u></li> </ul>              |          |                                |   |
|                                                                                                              | <u>,</u> | nonnyconica, nonico, deibei, t | 5 |