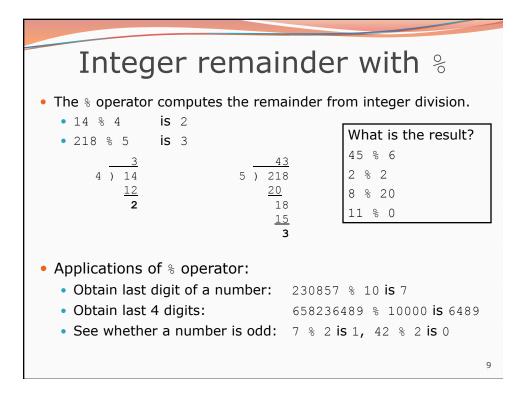

n's age in years 10. Number of seconds left in a game                                              |          |                                |   |
| 5. A person's weight in pounds 11. The sum of a group of integers                                            |          |                                |   |
| 6. A person's height in meters 12. The average of a group of integers                                        |          |                                |   |
| <ul> <li>credit: Kate Deibel, <u>http://www.cs.washington.edu/homes/deibel/CATs/</u></li> </ul>              |          |                                |   |
|                                                                                                              | <u>,</u> | nonnyconica, nonico, deibei, t | 5 |