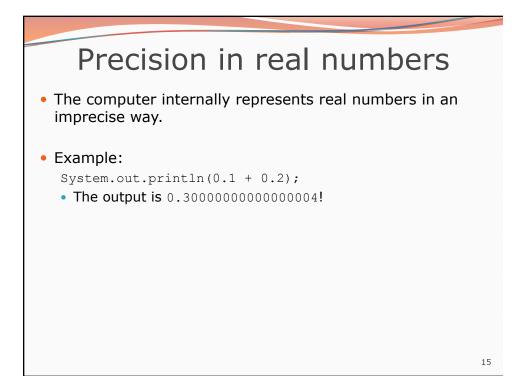

ears 10. Number of seconds left in a game                                              |          |                                |   |
| 5. A person's weight in pounds 11. The sum of a group of integers                                            |          |                                |   |
| 6. A person's height in meters 12. The average of a group of integers                                        |          |                                |   |
| <ul> <li>credit: Kate Deibel, <u>http://www.cs.washington.edu/homes/deibel/CATs/</u></li> </ul>              |          |                                |   |
|                                                                                                              | <u>,</u> | nonnyconica, nonico, deibei, t | 5 |