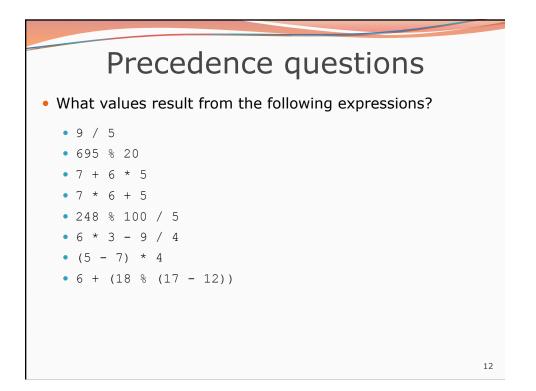

e in years 10. Number of seconds left in a game                                              |          |                                |   |
| 5. A person's weight in pounds 11. The sum of a group of integers                                            |          |                                |   |
| 6. A person's height in meters 12. The average of a group of integers                                        |          |                                |   |
| <ul> <li>credit: Kate Deibel, <u>http://www.cs.washington.edu/homes/deibel/CATs/</u></li> </ul>              |          |                                |   |
|                                                                                                              | <u>,</u> | nonnyconica, nonico, deibei, t | 5 |