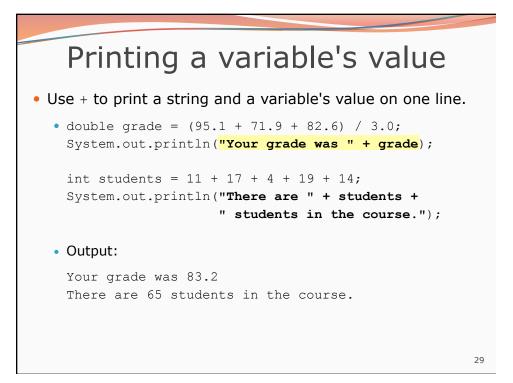

| Integer or real number?                                                                                      |          |                                |   |
|--------------------------------------------------------------------------------------------------------------|----------|--------------------------------|---|
| Which category is more appropriate?                                                                          |          |                                |   |
| integer (int                                                                                                 | :)       | real number (double)           |   |
|                                                                                                              |          |                                |   |
|                                                                                                              |          |                                |   |
|                                                                                                              |          |                                | l |
| 1. Temperature in degrees Celsius 7. Number of miles traveled                                                |          |                                |   |
| <ol> <li>The population of lemmings</li> <li>Your grade point average</li> <li>Your locker number</li> </ol> |          |                                |   |
| 4. A person's age in years 10. Number of seconds left in a game                                              |          |                                |   |
| 5. A person's weight in pounds 11. The sum of a group of integers                                            |          |                                |   |
| 6. A person's height in meters 12. The average of a group of integers                                        |          |                                |   |
| <ul> <li>credit: Kate Deibel, <u>http://www.cs.washington.edu/homes/deibel/CATs/</u></li> </ul>              |          |                                |   |
|                                                                                                              | <u>,</u> | nonnyconica, nonico, deibei, t | 5 |