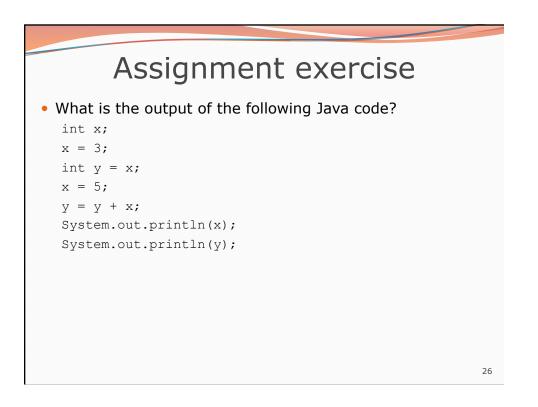

| Integer or real number?                                                                                      |          |                                |   |
|--------------------------------------------------------------------------------------------------------------|----------|--------------------------------|---|
| Which category is more appropriate?                                                                          |          |                                |   |
| integer (int                                                                                                 | :)       | real number (double)           |   |
|                                                                                                              |          |                                |   |
|                                                                                                              |          |                                |   |
|                                                                                                              |          |                                | l |
| 1. Temperature in degrees Celsius 7. Number of miles traveled                                                |          |                                |   |
| <ol> <li>The population of lemmings</li> <li>Your grade point average</li> <li>Your locker number</li> </ol> |          |                                |   |
| 4. A person's age in years 10. Number of seconds left in a game                                              |          |                                |   |
| 5. A person's weight in pounds 11. The sum of a group of integers                                            |          |                                |   |
| 6. A person's height in meters 12. The average of a group of integers                                        |          |                                |   |
| <ul> <li>credit: Kate Deibel, <u>http://www.cs.washington.edu/homes/deibel/CATs/</u></li> </ul>              |          |                                |   |
|                                                                                                              | <u>,</u> | nonnyconica, nonico, deibei, t | 5 |