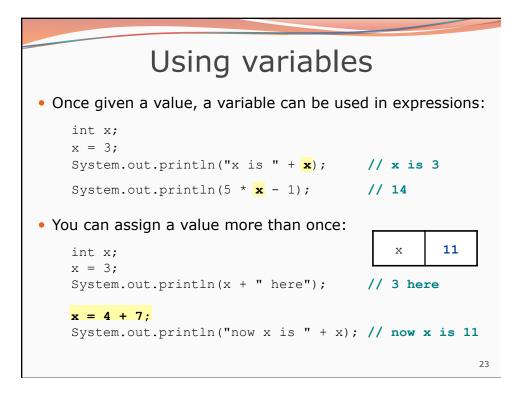

of seconds left in a game                                              |          |                                |   |
| 5. A person's weight in pounds 11. The sum of a group of integers                                            |          |                                |   |
| 6. A person's height in meters 12. The average of a group of integers                                        |          |                                |   |
| <ul> <li>credit: Kate Deibel, <u>http://www.cs.washington.edu/homes/deibel/CATs/</u></li> </ul>              |          |                                |   |
|                                                                                                              | <u>,</u> | nonnyconica, nonico, deibei, t | 5 |