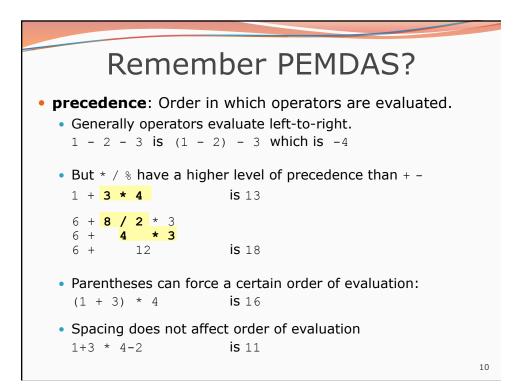

s age in years 10. Number of seconds left in a game                                              |          |                                |   |
| 5. A person's weight in pounds 11. The sum of a group of integers                                            |          |                                |   |
| 6. A person's height in meters 12. The average of a group of integers                                        |          |                                |   |
| <ul> <li>credit: Kate Deibel, <u>http://www.cs.washington.edu/homes/deibel/CATs/</u></li> </ul>              |          |                                |   |
|                                                                                                              | <u>,</u> | nonnyconica, nonico, deibei, t | 5 |