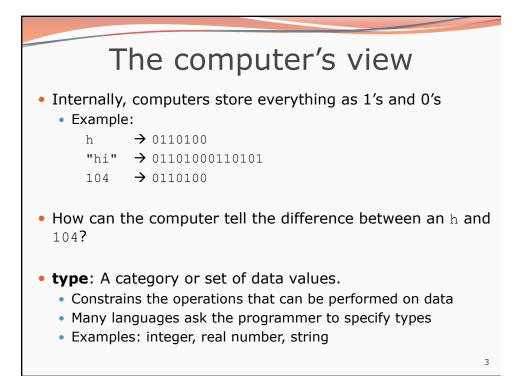

| Integer or real number?                                                                                      |          |                                |   |
|--------------------------------------------------------------------------------------------------------------|----------|--------------------------------|---|
| Which category is more appropriate?                                                                          |          |                                |   |
| integer (int                                                                                                 | :)       | real number (double)           |   |
|                                                                                                              |          |