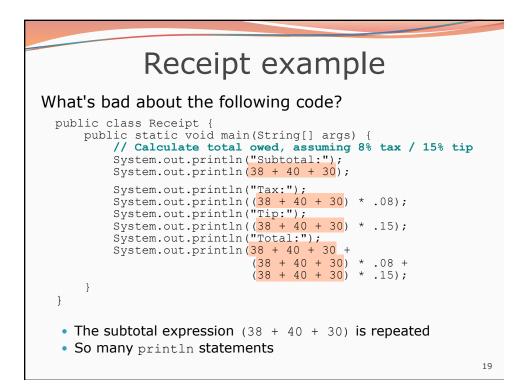

Number of seconds left in a game                                              |          |                                |   |
| 5. A person's weight in pounds 11. The sum of a group of integers                                            |          |                                |   |
| 6. A person's height in meters 12. The average of a group of integers                                        |          |                                |   |
| <ul> <li>credit: Kate Deibel, <u>http://www.cs.washington.edu/homes/deibel/CATs/</u></li> </ul>              |          |                                |   |
|                                                                                                              | <u>,</u> | nonnyconica, nonico, deibei, t | 5 |