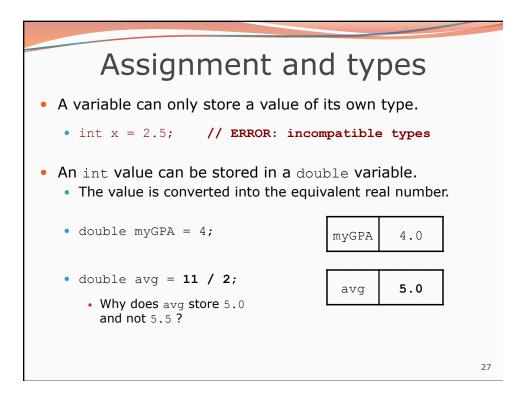

| Integer or real number?                                                                                      |          |                                |   |
|--------------------------------------------------------------------------------------------------------------|----------|--------------------------------|---|
| Which category is more appropriate?                                                                          |          |                                |   |
| integer (int                                                                                                 | :)       | real number (double)           |   |
|                                                                                                              |          |                                |   |
|                                                                                                              |          |                                |   |
|                                                                                                              |          |                                | l |
| 1. Temperature in degrees Celsius 7. Number of miles traveled                                                |          |                                |   |
| <ol> <li>The population of lemmings</li> <li>Your grade point average</li> <li>Your locker number</li> </ol> |          |                                |   |
| 4. A person's age in years 10. Number of seconds left in a game                                              |          |                                |   |
| 5. A person's weight in pounds 11. The sum of a group of integers                                            |          |                                |   |
| 6. A person's height in meters 12. The average of a group of integers                                        |          |                                |   |
| <ul> <li>credit: Kate Deibel, <u>http://www.cs.washington.edu/homes/deibel/CATs/</u></li> </ul>              |          |                                |   |
|                                                                                                              | <u>,</u> | nonnyconica, nonico, deibei, t | 5 |