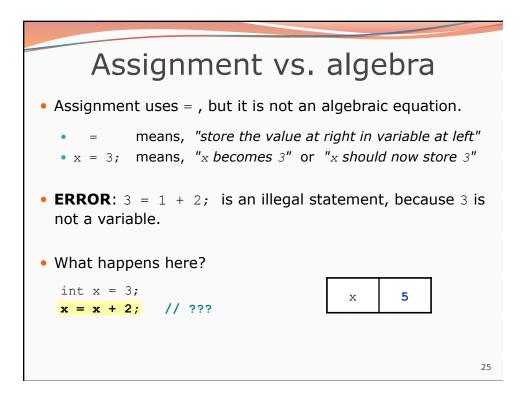

econds left in a game                                              |          |                                |   |
| 5. A person's weight in pounds 11. The sum of a group of integers                                            |          |                                |   |
| 6. A person's height in meters 12. The average of a group of integers                                        |          |                                |   |
| <ul> <li>credit: Kate Deibel, <u>http://www.cs.washington.edu/homes/deibel/CATs/</u></li> </ul>              |          |                                |   |
|                                                                                                              | <u>,</u> | nonnyconica, nonico, deibei, t | 5 |