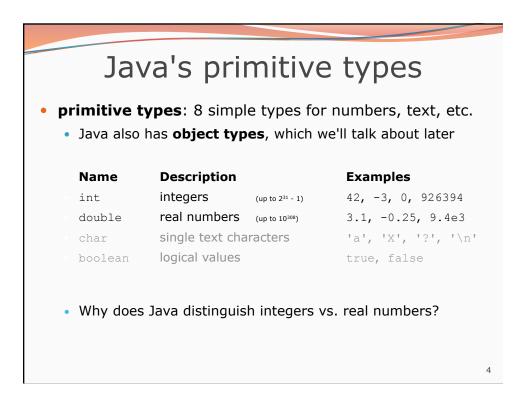

| Integer or real number?                                                                                      |          |                                |   |
|--------------------------------------------------------------------------------------------------------------|----------|--------------------------------|---|
| Which category is more appropriate?                                                                          |          |                                |   |
| integer (int                                                                                                 | :)       | real number (double)           |   |
|                                                                                                              |          |                                |   |
|                                                                                                              |          |                                |   |
|                                                                                                              |          |                                | l |
| 1. Temperature in degrees Celsius 7. Number of miles traveled                                                |          |                                |   |
| <ol> <li>The population of lemmings</li> <li>Your grade point average</li> <li>Your locker number</li> </ol> |          |                                |   |
| 4. A person's age in years 10. Number of seconds left in a game                                              |          |                                |   |
| 5. A person's weight in pounds 11. The sum of a group of integers                                            |          |                                |   |
| 6. A person's height in meters 12. The average of a group of integers                                        |          |                                |   |
| <ul> <li>credit: Kate Deibel, <u>http://www.cs.washington.edu/homes/deibel/CATs/</u></li> </ul>              |          |                                |   |
|                                                                                                              | <u>,</u> | nonnyconica, nonico, deibei, t | 5 |