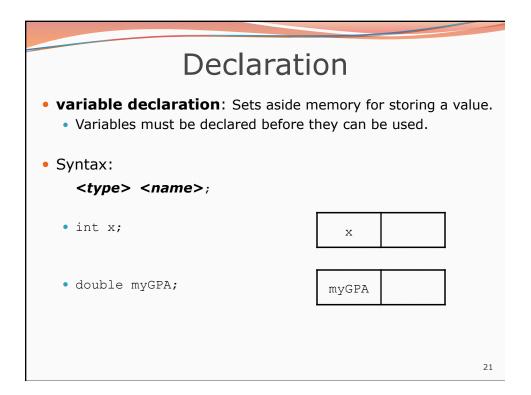

ber of seconds left in a game                                              |          |                                |   |
| 5. A person's weight in pounds 11. The sum of a group of integers                                            |          |                                |   |
| 6. A person's height in meters 12. The average of a group of integers                                        |          |                                |   |
| <ul> <li>credit: Kate Deibel, <u>http://www.cs.washington.edu/homes/deibel/CATs/</u></li> </ul>              |          |                                |   |
|                                                                                                              | <u>,</u> | nonnyconica, nonico, deibei, t | 5 |