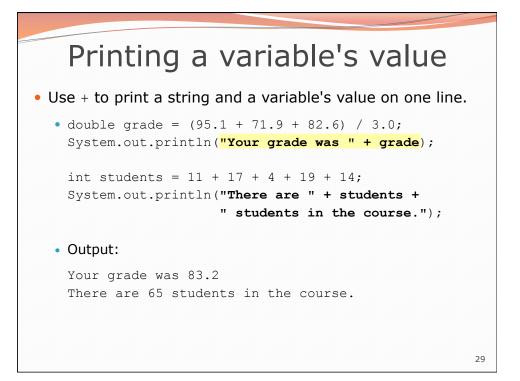

years 10. Number of seconds left in a game                                              |               |                      |  |
| 5. A person's weight in pounds 11. The sum of a group of integers                                            |               |                      |  |
| 6. A person's height in meters 12. The average of a group of integers                                        |               |                      |  |
| <ul> <li>credit: Kate Deibel, http://www.cs.washington.edu/homes/deibel/CATs/</li> </ul>                     |               |                      |  |
| 5                                                                                                            |               |                      |  |