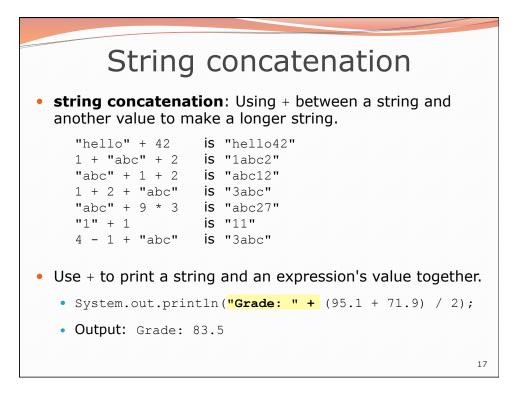

|
| 4. A person's age in years 10. Number of seconds left in a game                                              |               |                      |  |
| 5. A person's weight in pounds 11. The sum of a group of integers                                            |               |                      |  |
| 6. A person's height in meters 12. The average of a group of integers                                        |               |                      |  |
| <ul> <li>credit: Kate Deibel, http://www.cs.washington.edu/homes/deibel/CATs/</li> </ul>                     |               |                      |  |
| 5                                                                                                            |               |                      |  |