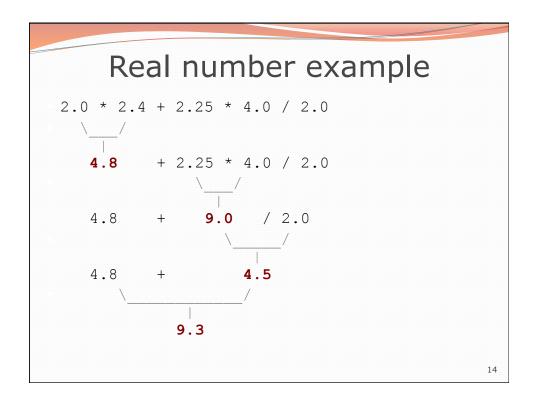

|  |
| 4. A person's age in years 10. Number of seconds left in a game                                              |               |                      |  |
| 5. A person's weight in pounds 11. The sum of a group of integers                                            |               |                      |  |
| 6. A person's height in meters 12. The average of a group of integers                                        |               |                      |  |
| <ul> <li>credit: Kate Deibel, http://www.cs.washington.edu/homes/deibel/CATs/</li> </ul>                     |               |                      |  |
| 5                                                                                                            |               |                      |  |