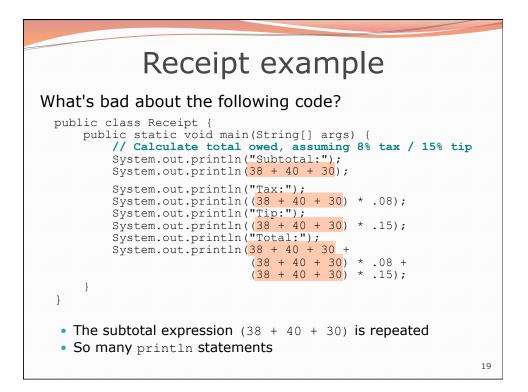

4. A person's age in years 10. Number of seconds left in a game                                              |               |                      |  |
| 5. A person's weight in pounds 11. The sum of a group of integers                                            |               |                      |  |
| 6. A person's height in meters 12. The average of a group of integers                                        |               |                      |  |
| <ul> <li>credit: Kate Deibel, http://www.cs.washington.edu/homes/deibel/CATs/</li> </ul>                     |               |                      |  |
| 5                                                                                                            |               |                      |  |