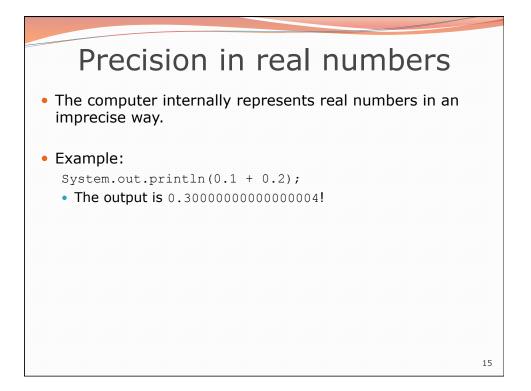

|  |
| 4. A person's age in years 10. Number of seconds left in a game                                              |               |                      |  |
| 5. A person's weight in pounds 11. The sum of a group of integers                                            |               |                      |  |
| 6. A person's height in meters 12. The average of a group of integers                                        |               |                      |  |
| <ul> <li>credit: Kate Deibel, http://www.cs.washington.edu/homes/deibel/CATs/</li> </ul>                     |               |                      |  |
| 5                                                                                                            |               |                      |  |