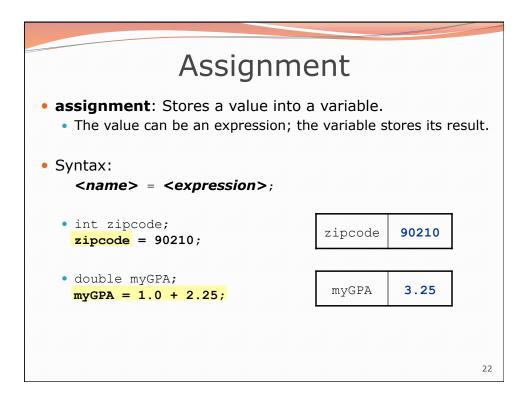

erson's age in years 10. Number of seconds left in a game                                              |               |                      |  |
| 5. A person's weight in pounds 11. The sum of a group of integers                                            |               |                      |  |
| 6. A person's height in meters 12. The average of a group of integers                                        |               |                      |  |
| <ul> <li>credit: Kate Deibel, http://www.cs.washington.edu/homes/deibel/CATs/</li> </ul>                     |               |                      |  |
| 5                                                                                                            |               |                      |  |