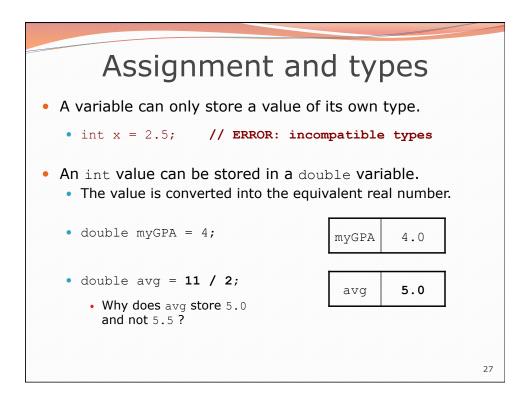

e in years 10. Number of seconds left in a game                                              |               |                      |  |
| 5. A person's weight in pounds 11. The sum of a group of integers                                            |               |                      |  |
| 6. A person's height in meters 12. The average of a group of integers                                        |               |                      |  |
| <ul> <li>credit: Kate Deibel, http://www.cs.washington.edu/homes/deibel/CATs/</li> </ul>                     |               |                      |  |
| 5                                                                                                            |               |                      |  |