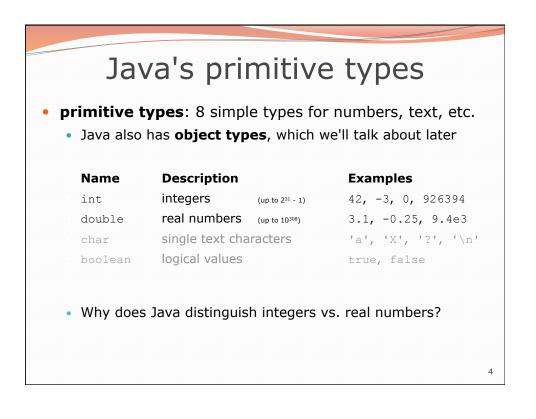

| Integer or real number?                                                                                      |               |                      |  |
|--------------------------------------------------------------------------------------------------------------|---------------|----------------------|--|
| <ul> <li>Which category is more appropriate?</li> </ul>                                                      |               |                      |  |
|                                                                                                              | integer (int) | real number (double) |  |
|                                                                                                              |               |                      |  |
|