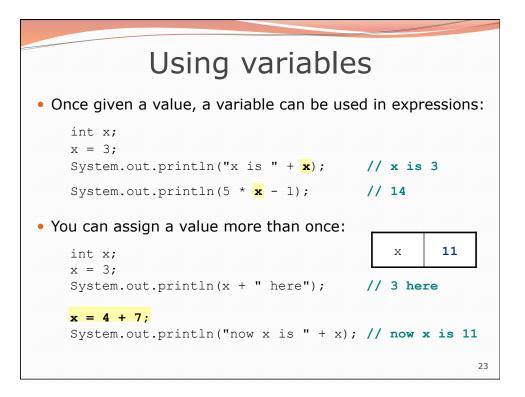

son's age in years 10. Number of seconds left in a game                                              |               |                      |  |
| 5. A person's weight in pounds 11. The sum of a group of integers                                            |               |                      |  |
| 6. A person's height in meters 12. The average of a group of integers                                        |               |                      |  |
| <ul> <li>credit: Kate Deibel, http://www.cs.washington.edu/homes/deibel/CATs/</li> </ul>                     |               |                      |  |
| 5                                                                                                            |               |                      |  |