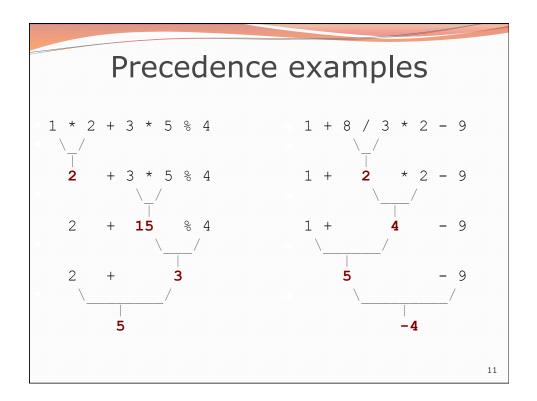

|  |
| 4. A person's age in years 10. Number of seconds left in a game                                              |               |                      |  |
| 5. A person's weight in pounds 11. The sum of a group of integers                                            |               |                      |  |
| 6. A person's height in meters 12. The average of a group of integers                                        |               |                      |  |
| <ul> <li>credit: Kate Deibel, http://www.cs.washington.edu/homes/deibel/CATs/</li> </ul>                     |               |                      |  |
| 5                                                                                                            |               |                      |  |