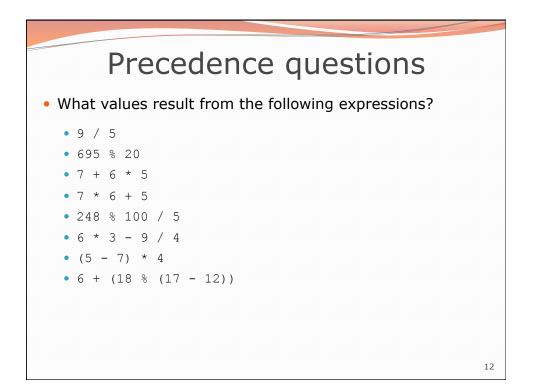

|  |
| 4. A person's age in years 10. Number of seconds left in a game                                              |               |                      |  |
| 5. A person's weight in pounds 11. The sum of a group of integers                                            |               |                      |  |
| 6. A person's height in meters 12. The average of a group of integers                                        |               |                      |  |
| <ul> <li>credit: Kate Deibel, http://www.cs.washington.edu/homes/deibel/CATs/</li> </ul>                     |               |                      |  |
| 5                                                                                                            |               |                      |  |