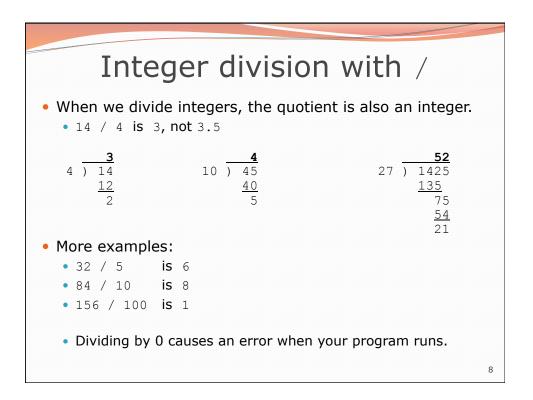

|  |
| 4. A person's age in years 10. Number of seconds left in a game                                              |               |                      |  |
| 5. A person's weight in pounds 11. The sum of a group of integers                                            |               |                      |  |
| 6. A person's height in meters 12. The average of a group of integers                                        |               |                      |  |
| <ul> <li>credit: Kate Deibel, http://www.cs.washington.edu/homes/deibel/CATs/</li> </ul>                     |               |                      |  |
| 5                                                                                                            |               |                      |  |