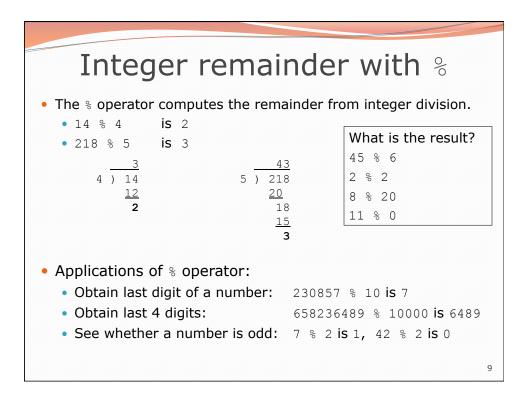

|  |
| 4. A person's age in years 10. Number of seconds left in a game                                              |               |                      |  |
| 5. A person's weight in pounds 11. The sum of a group of integers                                            |               |                      |  |
| 6. A person's height in meters 12. The average of a group of integers                                        |               |                      |  |
| <ul> <li>credit: Kate Deibel, http://www.cs.washington.edu/homes/deibel/CATs/</li> </ul>                     |               |                      |  |
| 5                                                                                                            |               |                      |  |