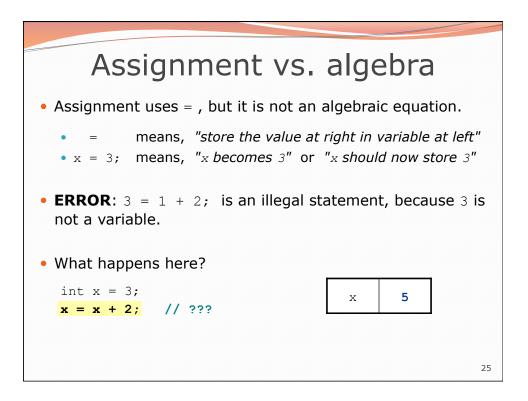

s age in years 10. Number of seconds left in a game                                              |               |                      |  |
| 5. A person's weight in pounds 11. The sum of a group of integers                                            |               |                      |  |
| 6. A person's height in meters 12. The average of a group of integers                                        |               |                      |  |
| <ul> <li>credit: Kate Deibel, http://www.cs.washington.edu/homes/deibel/CATs/</li> </ul>                     |               |                      |  |
| 5                                                                                                            |               |                      |  |