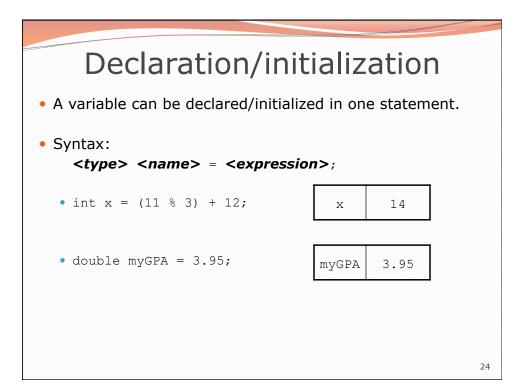

n's age in years 10. Number of seconds left in a game                                              |               |                      |  |
| 5. A person's weight in pounds 11. The sum of a group of integers                                            |               |                      |  |
| 6. A person's height in meters 12. The average of a group of integers                                        |               |                      |  |
| <ul> <li>credit: Kate Deibel, http://www.cs.washington.edu/homes/deibel/CATs/</li> </ul>                     |               |                      |  |
| 5                                                                                                            |               |                      |  |