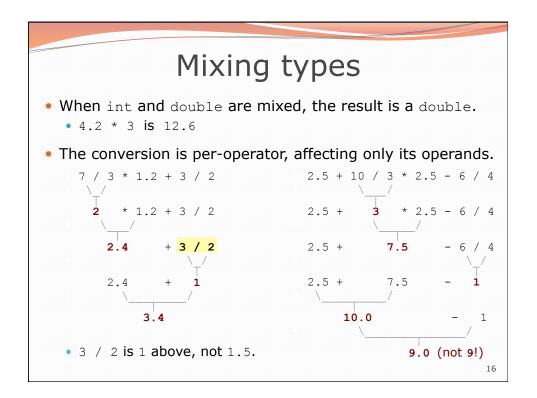

|
| 4. A person's age in years 10. Number of seconds left in a game                                              |               |                      |  |
| 5. A person's weight in pounds 11. The sum of a group of integers                                            |               |                      |  |
| 6. A person's height in meters 12. The average of a group of integers                                        |               |                      |  |
| <ul> <li>credit: Kate Deibel, http://www.cs.washington.edu/homes/deibel/CATs/</li> </ul>                     |               |                      |  |
| 5                                                                                                            |               |                      |  |