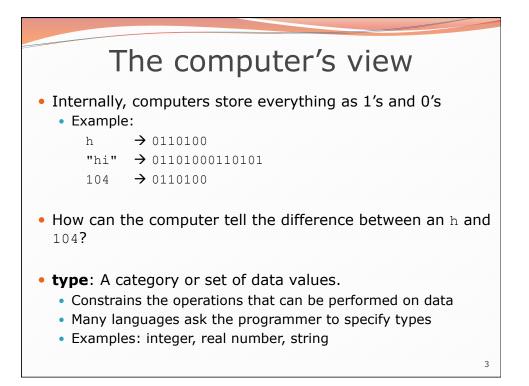

| Integer or real number?                                                                                      |               |                      |  |
|--------------------------------------------------------------------------------------------------------------|---------------|----------------------|--|
| <ul> <li>Which category is more appropriate?</li> </ul>                                                      |               |                      |  |
|                                                                                                              | integer (int) | real number (double) |  |
|                                                                                                              |               |                      |  |
|