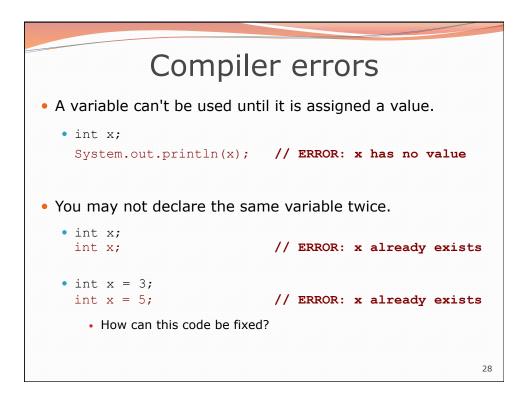

in years 10. Number of seconds left in a game                                              |               |                      |  |
| 5. A person's weight in pounds 11. The sum of a group of integers                                            |               |                      |  |
| 6. A person's height in meters 12. The average of a group of integers                                        |               |                      |  |
| <ul> <li>credit: Kate Deibel, http://www.cs.washington.edu/homes/deibel/CATs/</li> </ul>                     |               |                      |  |
| 5                                                                                                            |               |                      |  |