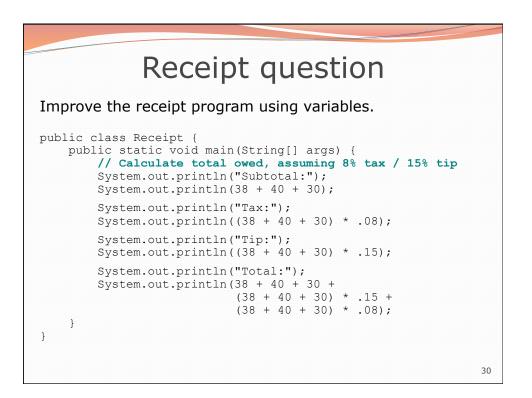

ears 10. Number of seconds left in a game                                              |               |                      |  |
| 5. A person's weight in pounds 11. The sum of a group of integers                                            |               |                      |  |
| 6. A person's height in meters 12. The average of a group of integers                                        |               |                      |  |
| <ul> <li>credit: Kate Deibel, http://www.cs.washington.edu/homes/deibel/CATs/</li> </ul>                     |               |                      |  |
| 5                                                                                                            |               |                      |  |