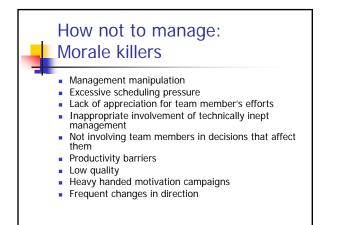

## Motivation

 Motivation is undoubtedly the single greatest influence on how well people perform. Most productivity studies have found that motivation has a stronger influence on productivity than any other factor. (Boehm 1981)