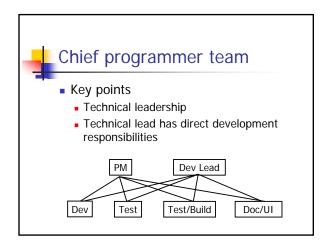

| Cł | noose  | 6 Tea | ım m | embe | ers, a | at mo | st 2 | A's, and at least 1 C            |
|----|--------|-------|------|------|--------|-------|------|----------------------------------|
|    | Job    | Comm  | Prog | Tech | Char   | Cong  | Rel  |                                  |
| 1  | PM A   | 5     | 1    | 1    | 5      | 4     | 4    | Main factors in your<br>choices: |
| 1  |        |       |      |      |        | -     |      | choices.                         |
| 2  | PM B   | 4     | 2    | 2    | 4      | 3     | 4    |                                  |
| 3  | PM B   | 4     | 2    | 3    | 3      | 5     | 3    |                                  |
| 4  | PM C   | 3     | 2    | 2    | 3      | 3     | 3    |                                  |
| 5  | Dev A  | 2