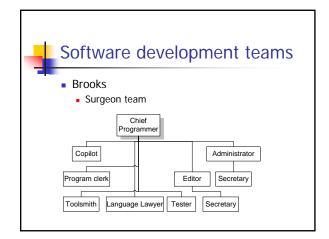

| Cł | noose  | 6 Tea | ım m | embe | ers, a | at mo | st 2 | A's, and at least 1 C            |
|----|--------|-------|------|------|--------|-------|------|----------------------------------|
|    | Job    | Comm  | Prog | Tech | Char   | Cong  | Rel  |                                  |
| 1  | PM A   | 5     | 1    | 1    | 5      | 4     | 4    | Main factors in your<br>choices: |
| 1  |        |       |      |      |        | -     |      | choices.                         |
| 2  | PM B   | 4     | 2    | 2    | 4      | 3     | 4    |                                  |
| 3  | PM B   | 4     | 2    | 3    | 3      | 5     | 3    |                                  |
| 4  | PM C   | 3     | 2    | 2    | 3      | 3     | 3    |                                  |
| 5  | Dev A  |