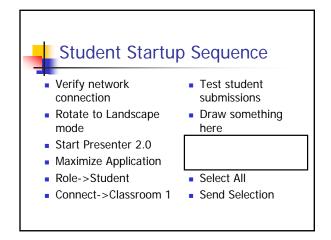

| Cł | noose  | 6 Tea | ım m | embe | ers, a | at mo | st 2 | A's, and at least 1 C            |
|----|--------|-------|------|------|--------|-------|------|----------------------------------|
|    | Job    | Comm  | Prog | Tech | Char   | Cong  | Rel  |                                  |
| 1  | PM A   | 5     | 1    | 1    | 5      | 4     | 4    | Main factors in your<br>choices: |
| 1  |        |       |      |      |        | -     |      | choices.                         |
| 2  | PM B   | 4     | 2    | 2    | 4      | 3     | 4    |                                  |
| 3  | PM B   | 4     | 2    | 3    | 3      | 5     | 3    |                                  |
| 4  | PM C   | 3     | 2    | 2    | 3      | 3     | 3    |                                  |
| 5  | Dev A  | 2     | 5    | 4    | 1      | 1     | 3    |                                  |
| 6  | Dev A  | 3     | 4    | 3    | 4      | 4     | 3    |                                  |
| 7  | Dev A  | 1     | 4    | 4    | 2      | 3     | 5    |                                  |
| 8  | Dev B  | 2     | 4    | 3    | 2      | 2     | 3    | 1                                |
| 9  | Dev B  | 3     | 3    | 3    | 3      | 4     | 4    |                                  |
| 10 | Dev C  | 2     | 3    | 3    | 2      | 4     | 1    |                                  |
| 11 | Dev C  | 2     | 3    | 2    | 1      | 2     | 4    |                                  |
| 12 | Test A | 3     | 3    | 5    | 5      | 4     | 5    |                                  |
| 13 | Test B | 2     | 3    | 4    | 3      | 3     | 3    |                                  |
| 14 | Test B | 3     | 2    | 4    | 1      | 4     | 4    | 1                                |
| 15 | Test C | 2     | 2    | 3    | 3      | 2     | 3    | 1                                |