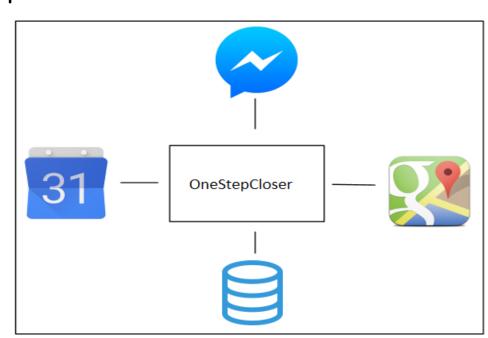

## Motivation, Functionality, Architecture

- Where are my friends right now? What are they doing?
- Are there any interesting people or events around me?
- Real time location -- Google Maps API
- Events and friends nearby --SQL Database
- Chat with each other --Facebook Chat API
- Event calendar -- Google Calendar API