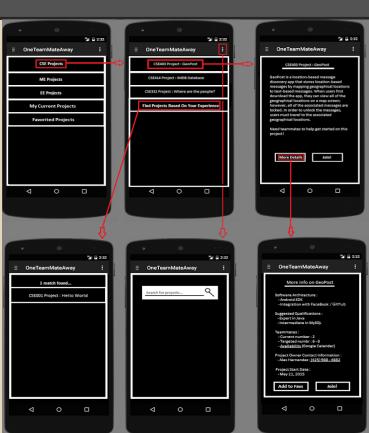

## **Example UI**

- Project Categories (Social, scheduling, ...)
- Search by technology (Android, JavaScript, ...)
- Schedule integration
- Project recommendations by skills
- Integration with GitHub