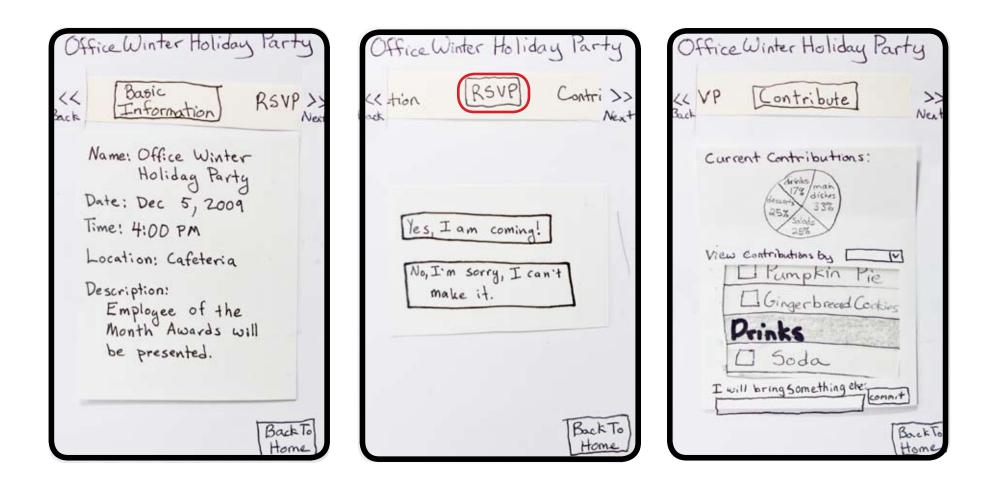

ts Reuse Guest List



| Create Event                                      | Save |
|---------------------------------------------------|------|
| Invite guests from a previous event:              |      |
| Office Holiday Party<br>Saturday, December 5      |      |
| Snow Day Siesta<br>Tuesday, December 1            |      |
| <b>Turkey Day Tango</b><br>Wednesday, November 25 |      |
| Research Reception<br>Friday, November 20         |      |
| Midterm Study Party<br>Tuesday, November 10       |      |
| Halloween Haunt<br>Saturday, October 31           |      |
| Cancel                                            | )    |
| Cancel Event Send Invites                         |      |



#### Support for Recurring Events Reuse Guest List

# Low-Fidelity Prototype Testing Design Evolution



#### Division Confusing Redesign RSVP





#### Always Accessible Redesign RSVP

Office Winter Holiday Parti CSE Fiesta Contribute **Basic Information** Basic RSVP >> << Information Back Next Host Alyssa Harding Name: Office Winter Holiday Party Date Wednesday, January 20 Date: Dec 5, 2009 Time 2:00pm Time: 4:00 PM Location Paul Allen Building Location: Cafeteria Description This will be a fun way for Description: everyone to get together and Employee of the Month Awards will get to know each other. Brush up on your spanish be presented. skills and eat mucho guacamole!! RSVP BackTo Home **Low-Fidelity Prototype Interactive Prototype** 

#### Button Location Back to Home

| << ti  | Add Guest >>                 |
|--------|------------------------------|
| sack / | Invite Guests Via: