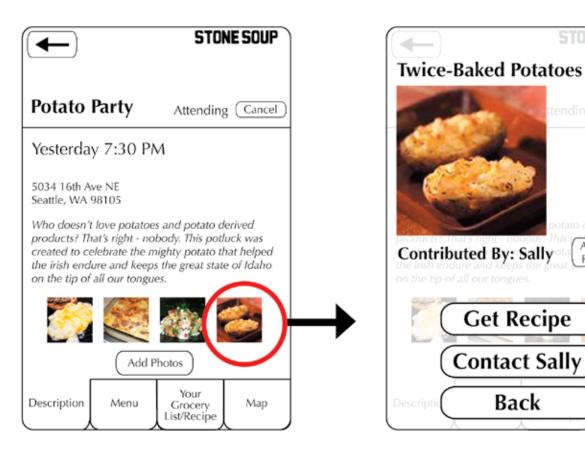

|                                                                                                                                                                                                                                                                                                                                    | Seattle, WA 98105<br>Who doesn't love potatoes<br>products? That's right - nol<br>created to celebrate the m<br>the irish endure and keeps | ody. This potluck was<br>ghty potato that helpeo<br>the great state of Idaho |

#### Facilitate Comunity Find a Potluck



#### Facilitate Comunity Find a Poticck



#### Supporting Users After Event Social Networking

Add as

Friend



#### Supporting Users , fter Event Social Networking



#### Support for Recurring Events Reuse Guest List



| Create Event                                      | Save |
|---------------------------------------------------|------|
| Invite guests from a previous event:              |      |
| Office Holiday Party<br>Saturday, December 5      |      |
| Snow Day Siesta<br>Tuesday, December 1            |      |
| <b>Turkey Day Tango</b><br>Wednesday, November 25 |      |
| Research Reception<br>Friday, November 20         |      |
| Midterm Study Party<br>Tuesday, November 10       |      |
| Halloween Haunt<br>Saturday, October 31           |      |
| Cancel                                            | )    |
| Cance