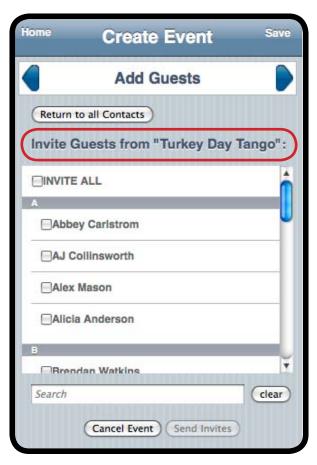

Add as

Friend



#### Supporting Users , fter Event Social Networking



#### Support for Recurring Events Reuse Guest List



| Create Event                                      | Save |
|---------------------------------------------------|------|
| Invite guests from a previous event:              |      |
| Office Holiday Party<br>Saturday, December 5      |      |
| Snow Day Siesta<br>Tuesday, December 1            |      |
| <b>Turkey Day Tango</b><br>Wednesday, November 25 |      |
| Research Reception<br>Friday, November 20         |      |
| Midterm Study Party<br>Tuesday, November 10       |      |
| Halloween Haunt<br>Saturday, October 31           |      |
| Cancel                                            | )    |
| Cancel Event Send Invites                         |      |



#### Support for Recurring Events Reuse Guest List

# Low-Fidelity Prototype Testing Design Evolution



#### Division Confusing Redesign RSVP





#### Always Accessible Redesign RSVP

Office Winter Holiday Parti CSE Fiesta Contribute **Basic Information** Basic RSVP >> << Information Back Next Host Alyssa Harding Name: Office Winter Holiday Party Date Wednesday, January 20 Date: Dec 5, 2009 Time 2:00pm Time: 4:00 PM Location Paul Allen Building Location: Cafeteria Description This will be a fun way for Description: everyone to get together and Employee of the Month Awards will get to know each other. Brush up on your spanish be presented. skills and eat mucho guacamole!! RSVP BackTo Home **Low-Fidelity Prototype Interactive Prototype** 

#### Button Location Back to Home

| << ti  | Ad