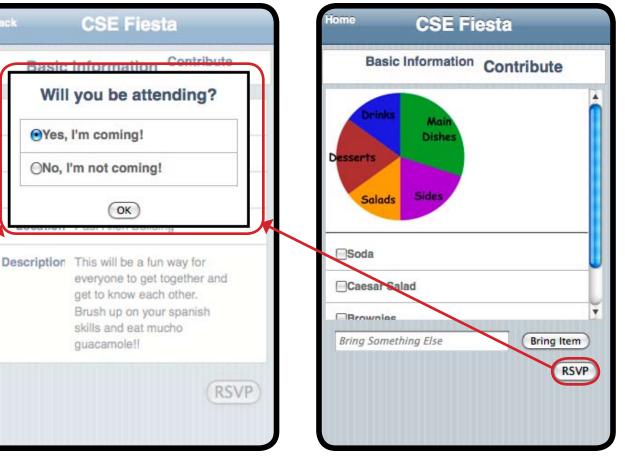

| Save |
|---------------------------------------------------|------|
| Invite guests from a previous event:              |      |
| Office Holiday Party<br>Saturday, December 5      |      |
| Snow Day Siesta<br>Tuesday, December 1            |      |
| <b>Turkey Day Tango</b><br>Wednesday, November 25 |      |
| Research Reception<br>Friday, November 20         |      |
| Midterm Study Party<br>Tuesday, November 10       |      |
| Halloween Haunt<br>Saturday, October 31           |      |
| Cancel                                            | )    |
| Cancel Event Send Invites                         |      |



#### Support for Recurring Events Reuse Guest List

# Low-Fidelity Prototype Testing Design Evolution



#### Division Confusing Redesign RSVP





#### Always Accessible Redesign RSVP

Office Winter Holiday Parti CSE Fiesta Contribute **Basic Information** Basic RSVP >> << Information Back Next Host Alyssa Harding Name: Office Winter Holiday Party Date Wednesday, January 20 Date: Dec 5, 2009 Time 2:00pm Time: 4:00 PM Location Paul Allen Building Location: Cafeteria Description This will be a fun way for Description: everyone to get together and Employee of the Month Awards will get to know each other. Brush up on your spanish be presented. skills and eat mucho guacamole!! RSVP BackTo Home **Low-Fidelity Prototype Interactive Prototype** 

#### Button Location Back to Home

| << ti  | Add Guest >>                 |
|--------|------------------------------|
| sack / | Invite Guests Via:           |
|        | Contacts: [] (PastEvents