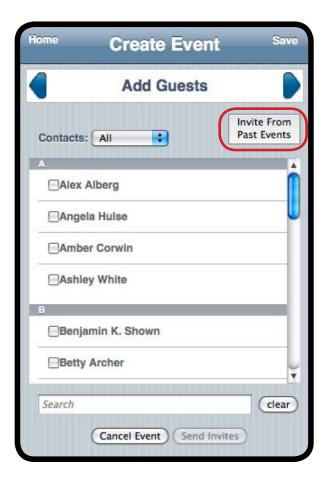

### *Task #3* **Invite Guests From a Past Event**

#### Support for Recurring Events Reuse Guest List

| Create Event                                      | Save |
|---------------------------------------------------|------|
| Invite guests from a previous event:              |      |
| Office Holiday Party<br>Saturday, December 5      |      |
| Snow Day Siesta<br>Tuesday, December 1            |      |
| <b>Turkey Day Tango</b><br>Wednesday, November 25 |      |
| Research Reception<br>Friday, November 20         |      |
| Midterm Study Party<br>Tuesday, November 10       |      |
| Halloween Haunt<br>Saturday, October 31           |      |
| Cancel                                            | )    |
| Cancel Event Send Invites                         |      |