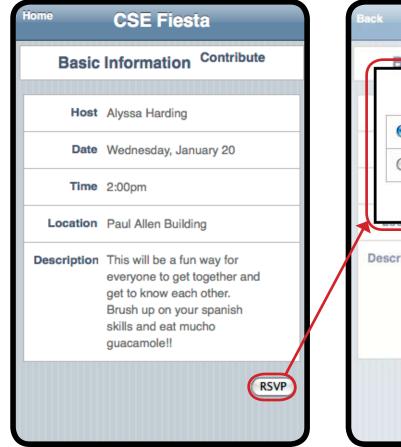

#### Always Accessible Redesign RSVP

Office Winter Holiday Parti CSE Fiesta Contribute **Basic Information** Basic RSVP >> << Information Back Next Host Alyssa Harding Name: Office Winter Holiday Party Date Wednesday, January 20 Date: Dec 5, 2009 Time 2:00pm Time: 4:00 PM Location Paul Allen Building Location: Cafeteria Description This will be a fun way for Description: everyone to get together and Employee of the Month Awards will get to know each other. Brush up on your spanish be presented. skills and eat mucho guacamole!! RSVP BackTo Home **Low-Fidelity Prototype Interactive Prototype** 