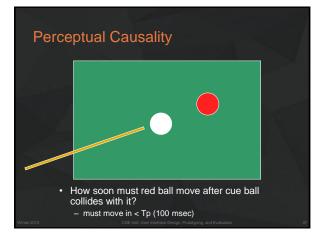

## Perception

- Stimuli that occur within one PP cycle fuse into a single concept
  - frame rate needed for movies to look real?
     time for 1 frame < Tp (100 msec) → 10 frame/sec.</li>
- · Perceptual causality
  - two distinct stimuli can fuse if the first event appears to *cause* the other
  - events must occur in the same cycle