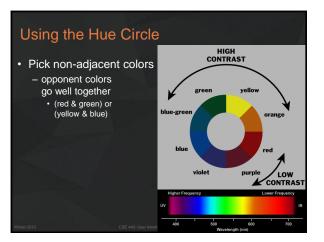

**Color Guidelines** 

Avoid simultaneous display of highly saturated, spectrally extreme colors

- e.g., no cyans/blues at the same time as reds, why? refocusing!

## Color Guidelines (cont.)

- Size of detectable changes in color varies
  - hard to detect changes in reds, purples, & greens
     easier to detect changes in yellows & blue-greens
     older users need higher brightness levels
- Hard to focus on edges created by only color
   use both brightness & color differences
- Avoid red & green in the periphery (no RG cones)
- Avoid pure blue for text, lines, & small shapes also avoid adjacent colors that differ only in blue
- Avoid single-color distinctions
  - mixtures of colors should differ in 2 or 3 colors - helps color-deficient observers