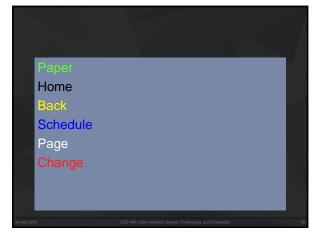

×7

 Design based on a top retailer's site

In study, user could not get by this screen, why?

- Color deficiency – can't distinguish
- between red & green How to fix?
- redundant cues