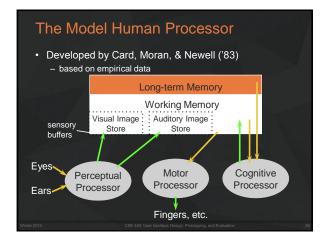

## Why Model Human Performance?

- To test understanding
- To predict influence of new technology

## **MHP** Basics

- Sometimes serial, sometimes parallel
  - serial in action & parallel in recognition
    - pressing key in response to light
    - driving, reading signs, & hearing at once

#### Parameters

- processors have cycle time (T) ~ 100-200 ms
- memories have capacity, decay time, & type

## What is missing from MHP?

- Haptic memory

   for touch
- Moving from sensory memory to WM

   attention filters stimuli & passes to WM
- Moving from WM to LTM
   elaboration

#### Memory

- · Working memory (short term)
  - small capacity (7  $\pm$  2 "chunks")
    - 6174591765 vs. (617) 459-1765
    - DECIBMGMC vs. DEC IBM GMC
  - rapid access (~ 70ms) & decay (~200 ms)
     pass to LTM after a few seconds of continued storage
- Long-term memory
  - huge (if not "unlimited")
  - slower access time (~100 ms) w/ little decay

## MHP Principles of Operation

- Recognize-Act Cycle of the CP
  - on each cycle contents in WM initiate actions associatively linked to them in LTM
  - actions modify the contents of WM
- Discrimination Principle
  - retrieval is determined by candidates that exist in memory relative to retrieval cues
  - interference by strongly activated chunks