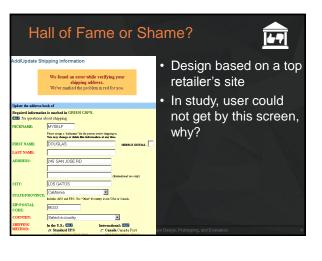

×7

 Design based on a top retailer's site

In study, user could not get by this screen, why?

- Color deficiency – can't distinguish
- between red & green How to fix?
- redundant cues