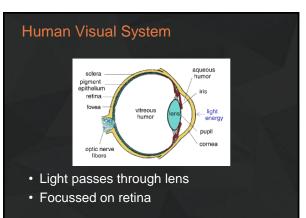

## Retina

Retina covered with light-sensitive receptors?

#### - rods

- primarily for night vision & perceiving movement
- sensitive to broad spectrum of light
- can't discriminate between colors
- sense intensity or shades of gray
- cones
  - used to sense color

- Center of retina has most of the cones →
   allows for high acuity of objects focused at center
- Edge of retina is dominated by rods →
   allows detecting motion of threats in periphery