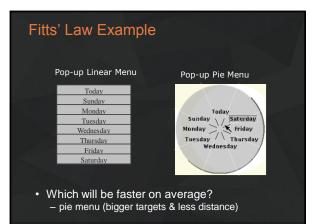

## Principles of Operation (cont.)

- Fitts' Law
  - moving hand is a series of microcorrections • correction takes  $T_{p+}T_{c+}T_m = 240$  msec
  - time T<sub>pos</sub> to move the hand to target size S which is distance D away is given by:
    - $T_{pos} = a + b \log_2 (D/S + 1)$

#### summary

• time to move the hand depends only on the *relative* precision required