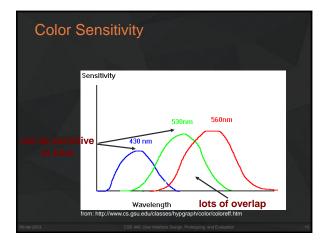

## **Color Perception via Cones**

- "Photopigments" used to sense color
- 3 types: blue, green, "red" (really yellow)
   each sensitive to different band of spectrum
  - ratio of neural activity of the  $3 \rightarrow$  color
    - other colors are perceived by combining stimulation

## **Distribution of Photopigments**

- Not distributed evenly mainly reds (64%) & very few blues (4%) →?
  - insensitivity to short wavelengths (blue)
- No blue cones in retina center (high acuity) →?
   "disappearance" of small blue objects you fixate on
- As we age lens yellows & absorbs shorter wavelengths →?
  - sensitivity to blue is even more reduced
- Implication
   don't rely on blue for text or small objects!

## Color Sensitivity & Image Detection

- Most sensitive to the center of the spectrum

   blues & reds must be brighter than greens & yellows
- Brightness determined mainly by R+G
- Shapes detected by finding edges – we use brightness & color differences
- Implication