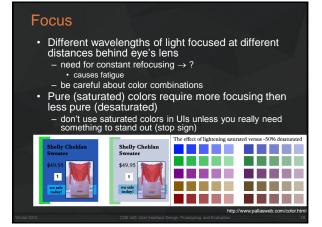

**Color Guidelines** 

Avoid simultaneous display of highly saturated, spectrally extreme colors

- e.g., no cyans/blues at the same time as reds, why? refocusing!

## Color Guidelines (cont.)

- Size of detectable changes in color varies
  - hard to detect changes in reds, purples, & greens
     easier to detect changes in yellows & blue-greens
     older users need higher brightness levels
- Hard to focus on edges created by only color
   use both brightness & color differences
- Avoid red & green in the periphery (no RG cones)
- Avoid pure blue for text, lines, & small shapes also avoid adjacent colors that differ only in blue
- Avoid single-color distinctions
  - mixtures of colors should differ in 2 or 3 colors - helps color-deficient observers