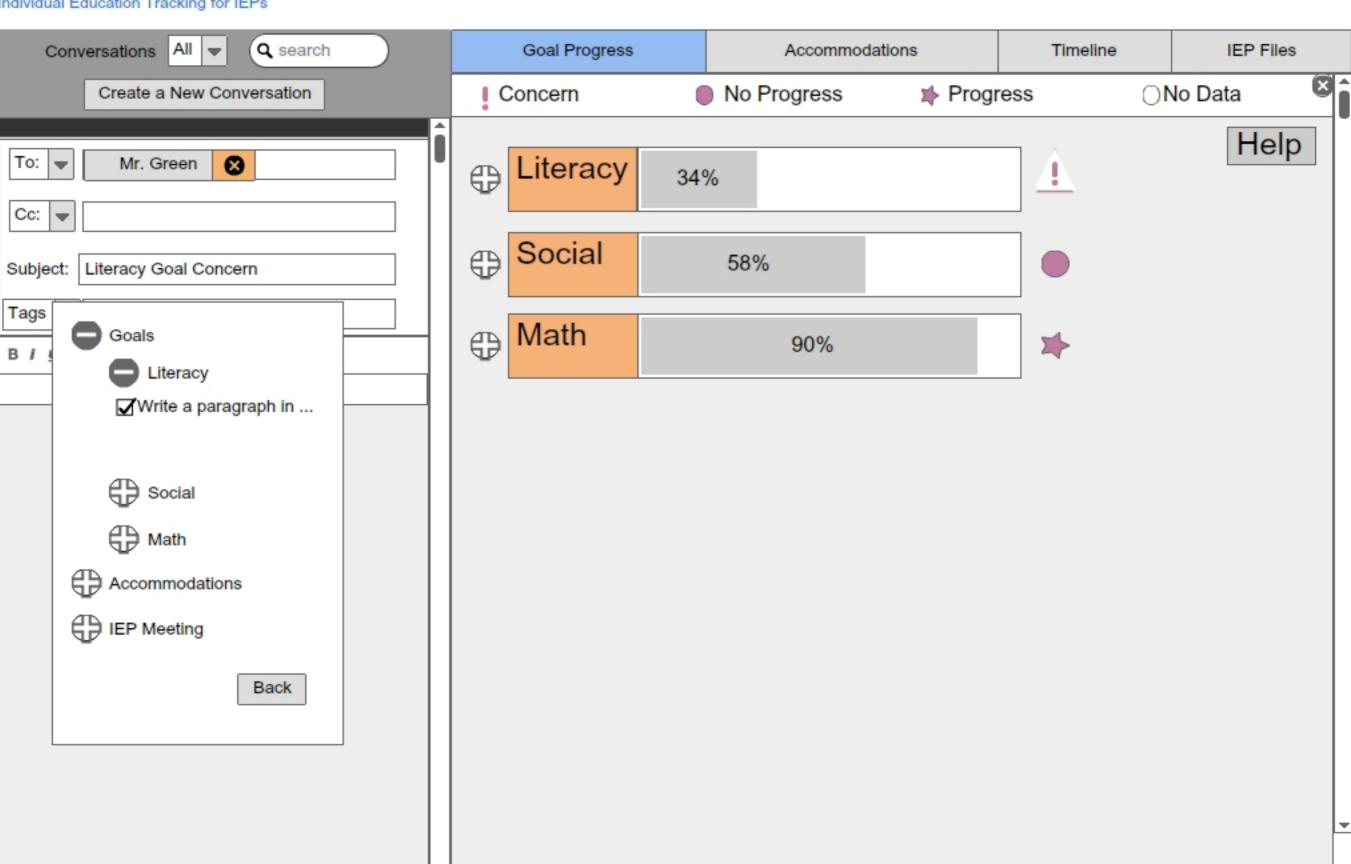

# Student: Jane Doe

Individual Education Tracking for IEPs

# Student: Jane Doe

Student: Jane Doe