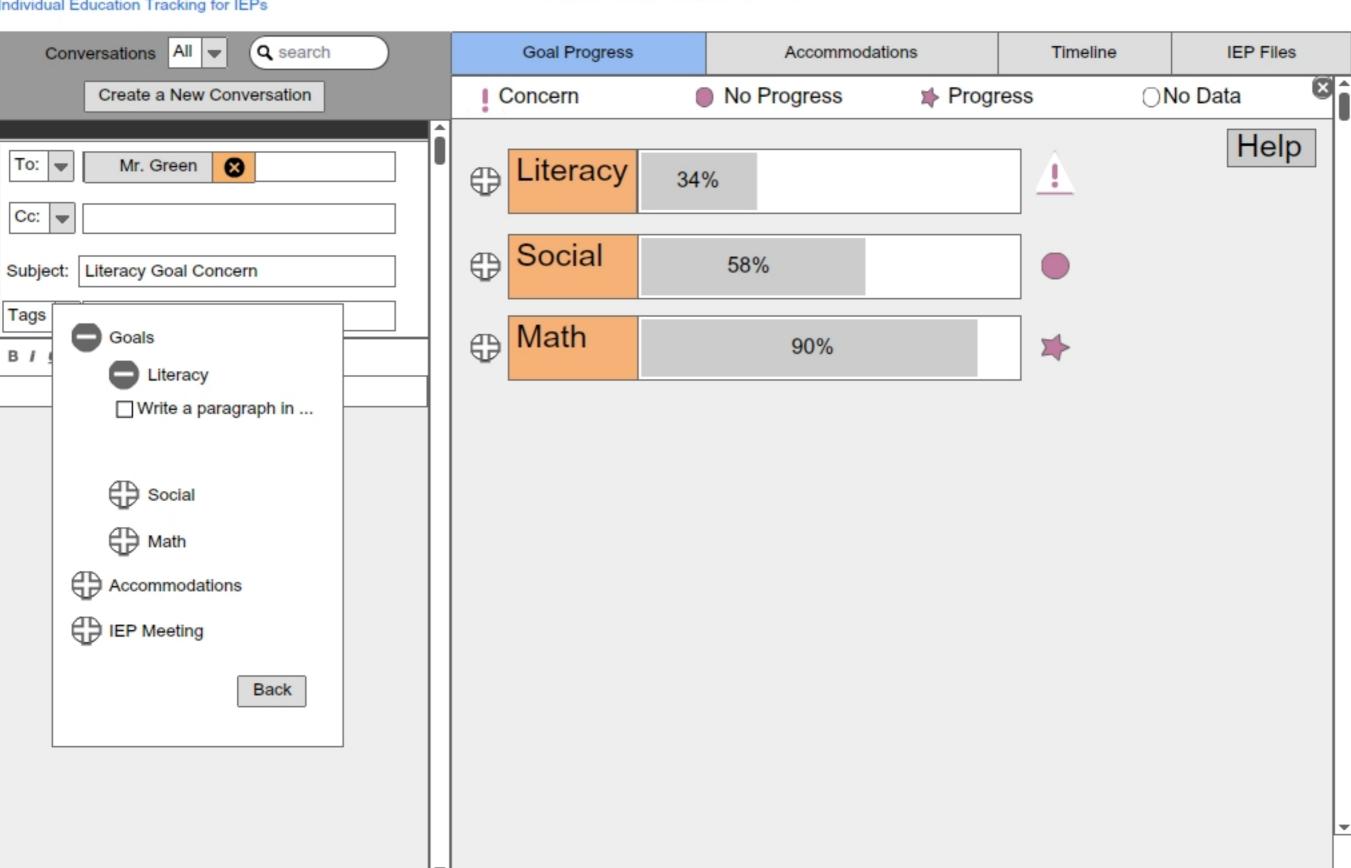

# Student: Jane Doe

## Student: Jane Doe

Individual Education Tracking for IEPs

# Student: Jane Doe

Individual Education Tracking for IEPs