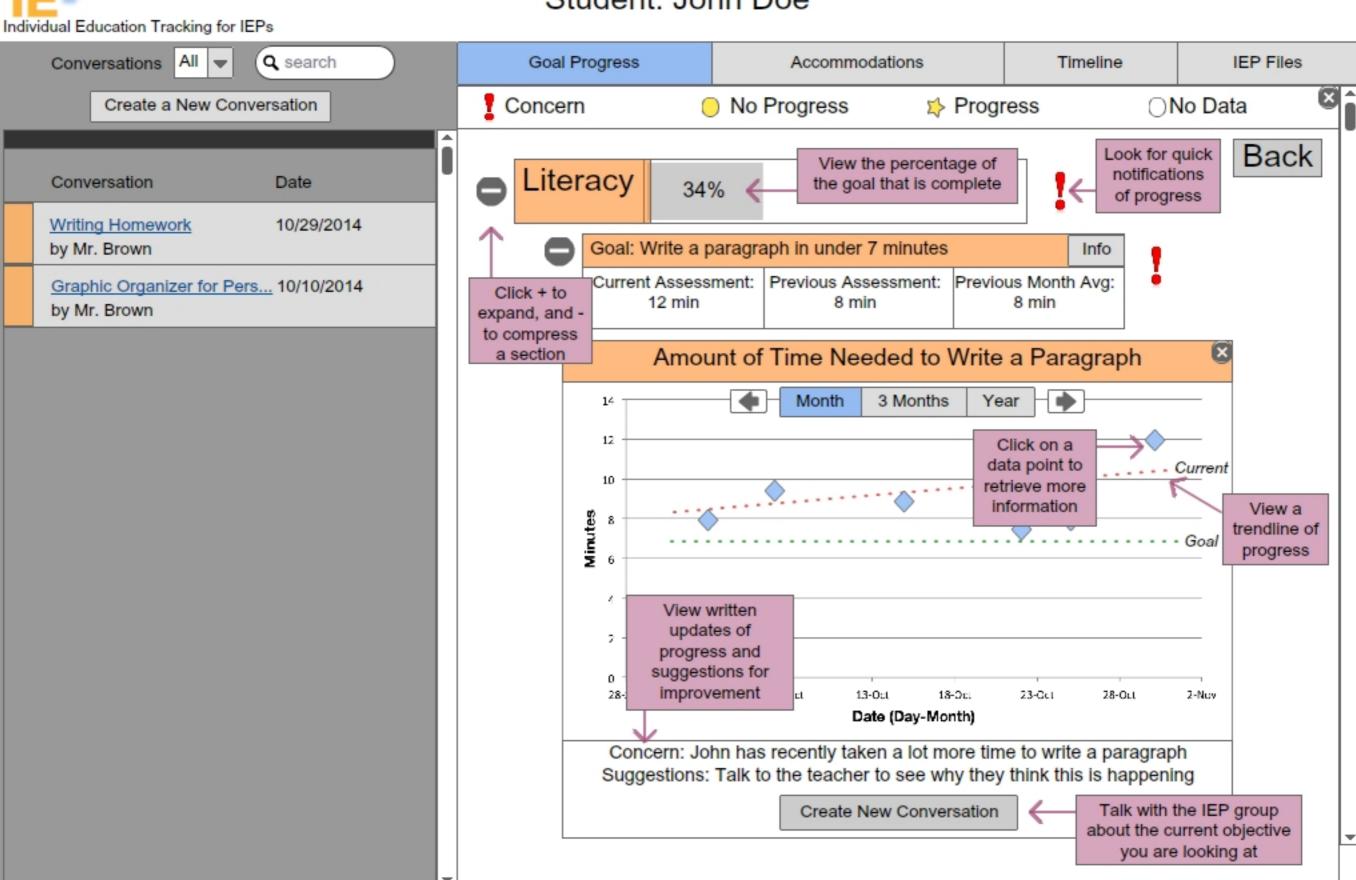

by Mr. Brown





#### Settings | Logout

#### **IEP-Connect**

Individual Education Tracking for IEPs

#### Student: Jane Doe









Individual Education Tracking for IEPs

# Student: Jane Doe





Individual Data Collection for IEPs

## Student: Jane Doe



Student: Jane Doe



#### Settings | Logout

#### IEP-Connect

Individual Education Tracking for IEPs





#### Settings | Logout

## **IEP-Connect**

Individual Education Tracking for IEPs

# Student: Jane Doe





# Student: Jane Doe









Individual Education Tracking for IEPs

# Student: Jane Doe





Individual Education Tracking for IEPs

# Student: Jane Doe





#### Settings | Logout

#### Student: John Doe







Individual Education Tracking for IEPs

## Student: Jane Doe





Individual Education Tracking for IEPs

# Student: Jane Doe





Individual Education Tracking for IEPs

# Student: Jane Doe





Individual Education Tracking for IEPs

# Student: Jane Doe



Student: Jane Doe



#### Settings | Logout

#### IEP-Connect

Individual Education Tracking for IEPs