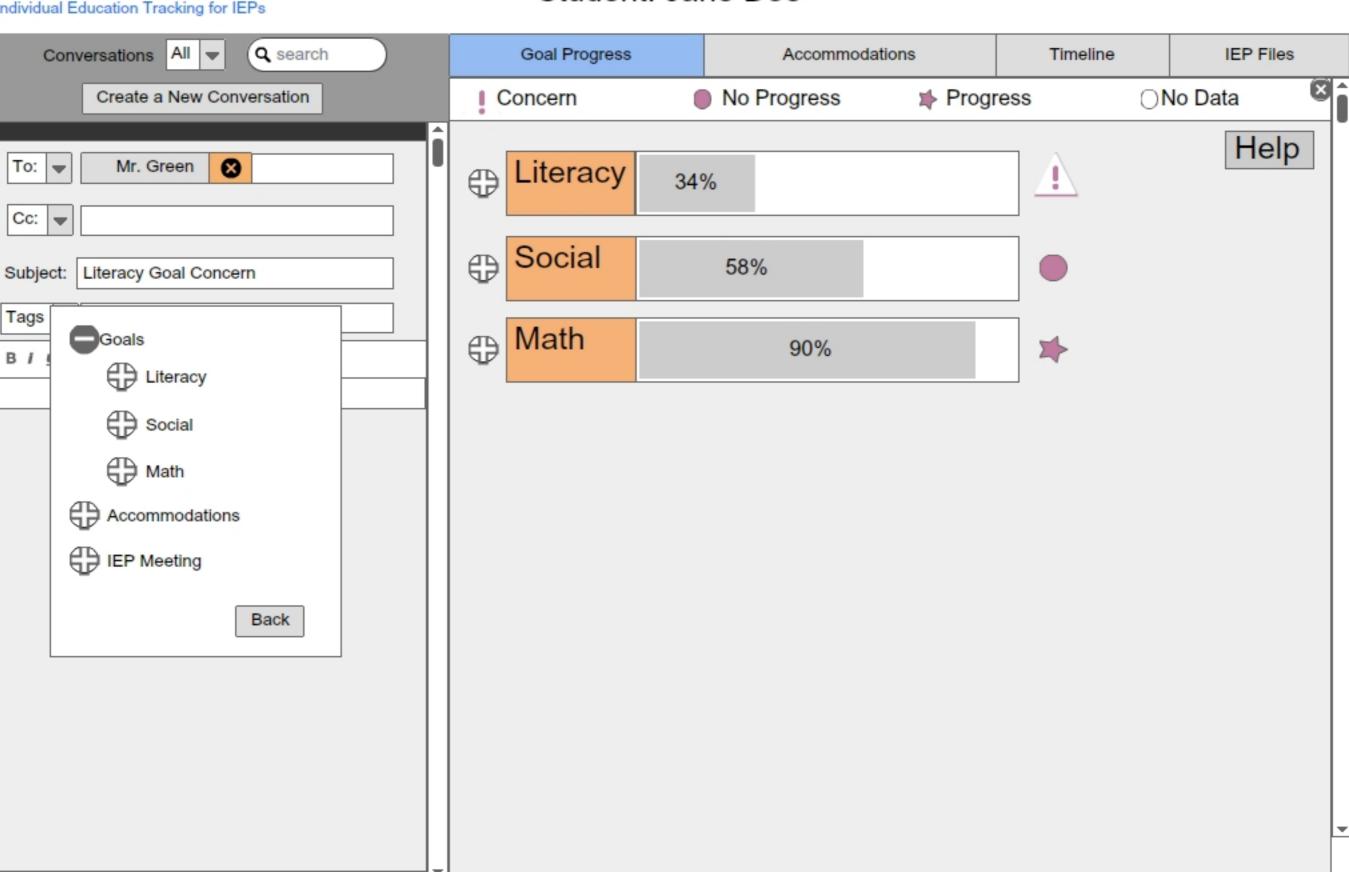

# Student: Jane Doe

# Student: Jane Doe

Individual Education Tracking for IEPs