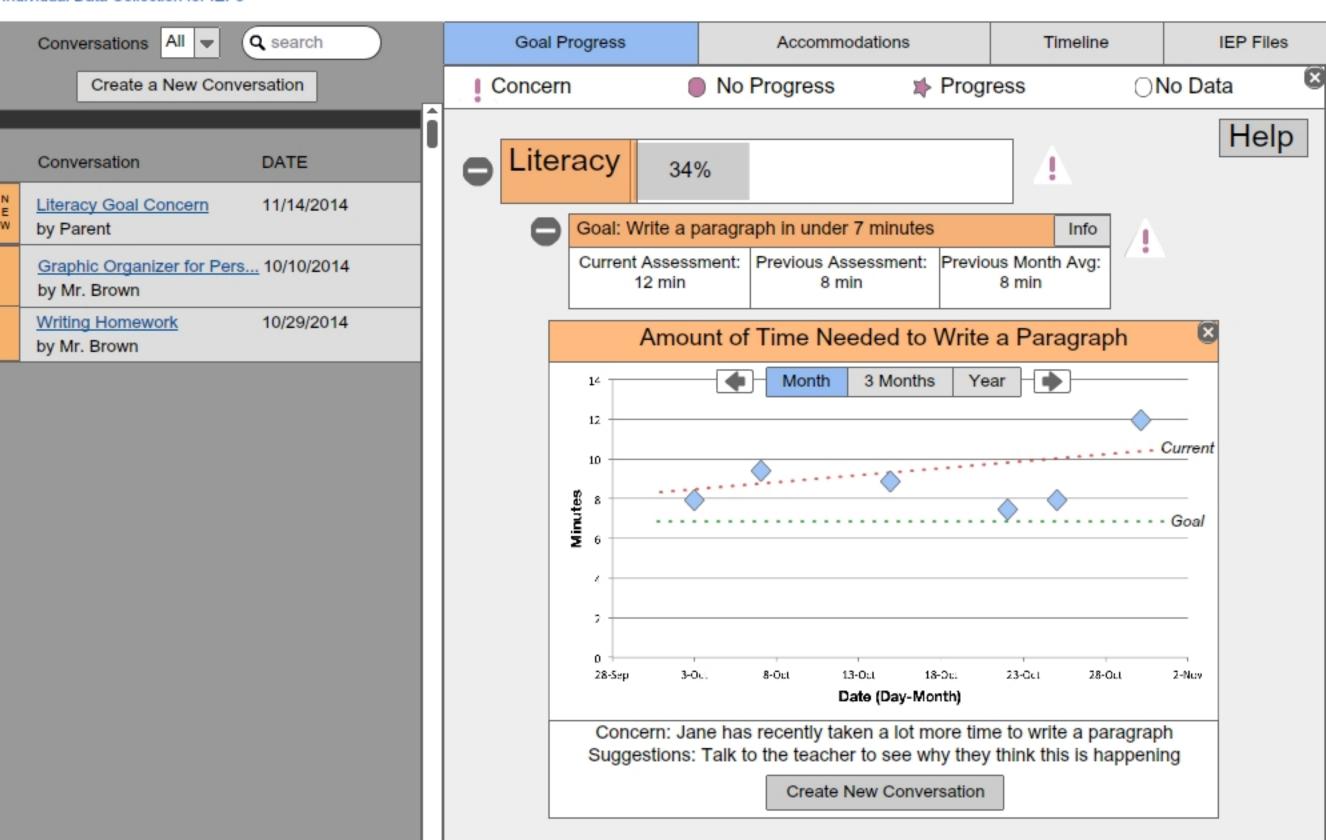

by Mr. Brown





#### Settings | Logout

#### **IEP-Connect**

Individual Education Tracking for IEPs

#### Student: Jane Doe









Individual Education Tracking for IEPs

# Student: Jane Doe





Individual Data Collection for IEPs

## Student: Jane Doe



Student: Jane Doe



#### Settings | Logout

#### IEP-Connect

Individual Education Tracking for IEPs





#### Settings | Logout

## **IEP-Connect**

Individual Education Tracking for IEPs

# Student: Jane Doe





# Student: Jane Doe









Individual Education Tracking for IEPs

# Student: Jane Doe





Individual Education Tracking for IEPs

# Student: Jane Doe





#### Settings | Logout

#### Student: John Doe







Individual Education Tracking for IEPs

## Student: Jane Doe





Individual Education Tracking for IEPs

# Student: Jane Doe





Individual Education Tracking for IEPs

# Student: Jane Doe





Individual Education Tracking for IEPs

# Student: Jane Doe



Student: Jane Doe



#### Settings | Logout

#### IEP-Connect

Individual Education Tracking for IEPs