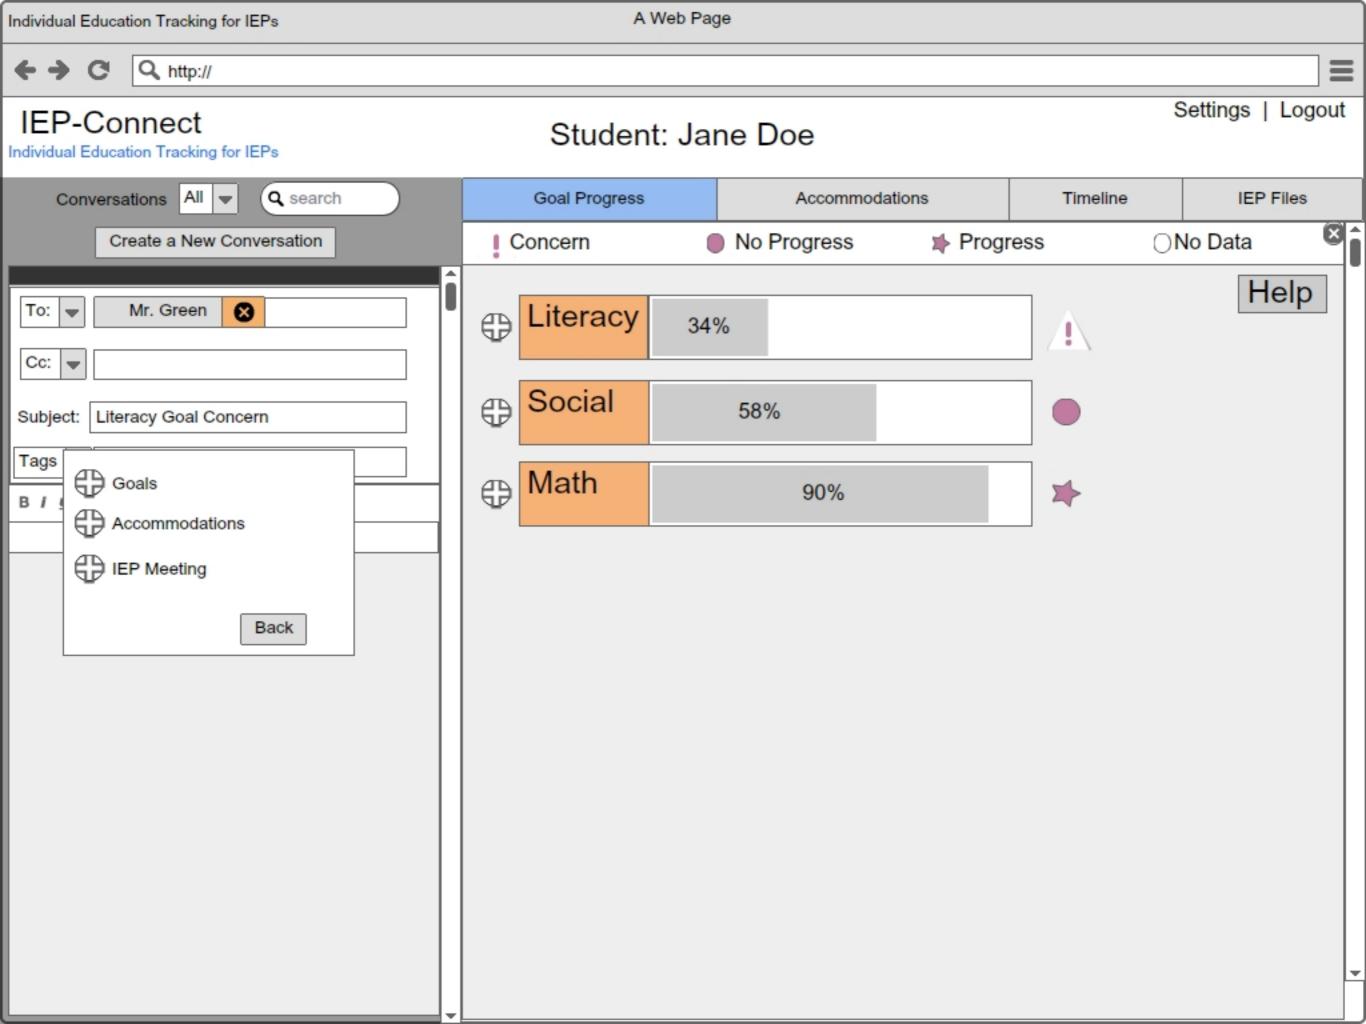

#### Student: Jane Doe

Individual Education Tracking for IEPs

# Student: Jane Doe

Individual Data Collection for IEPs

## Student: Jane Doe

Student: Jane Doe