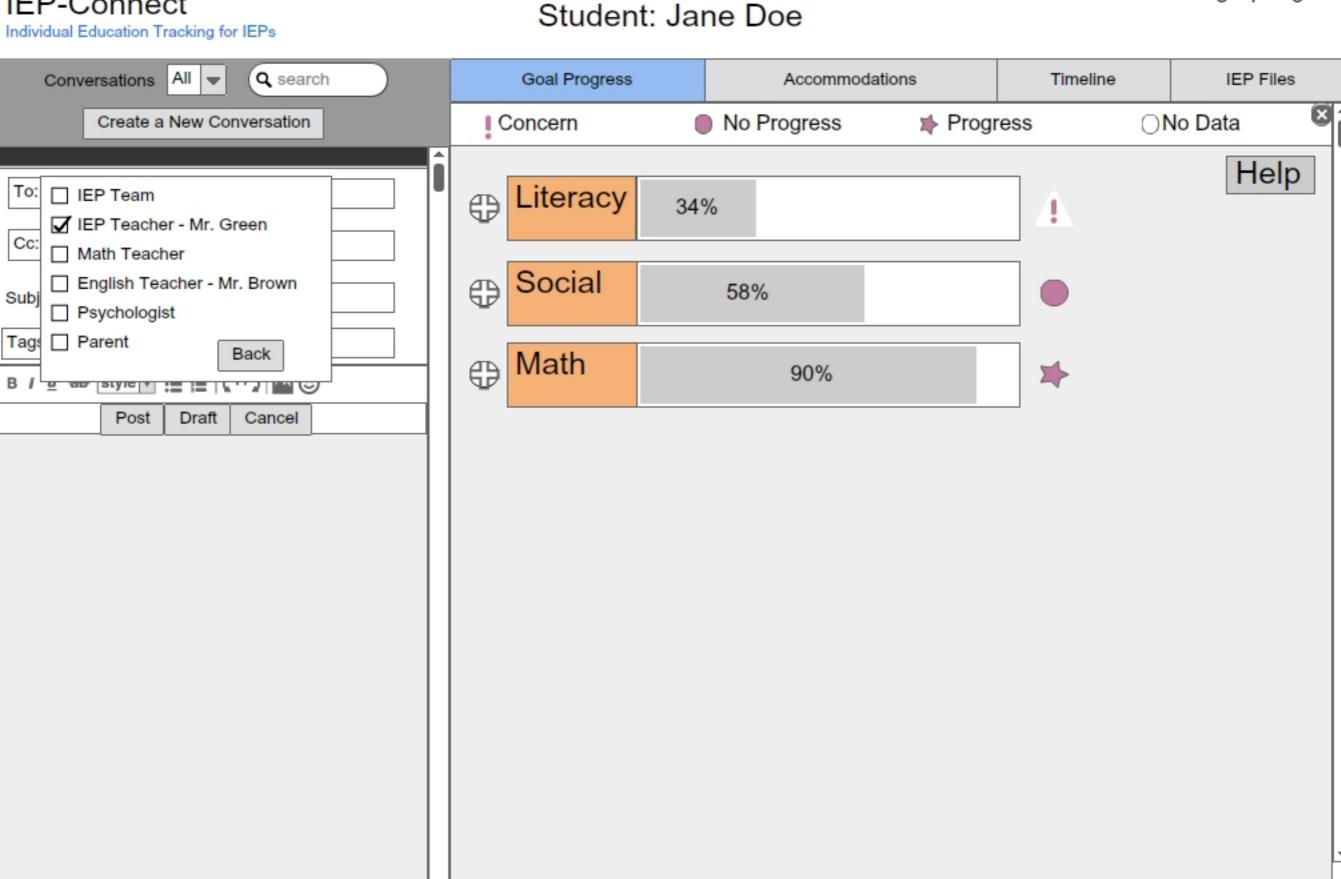

#### Student: Jane Doe

Individual Education Tracking for IEPs

# Student: Jane Doe

Individual Data Collection for IEPs

## Student: Jane Doe

Student: Jane Doe