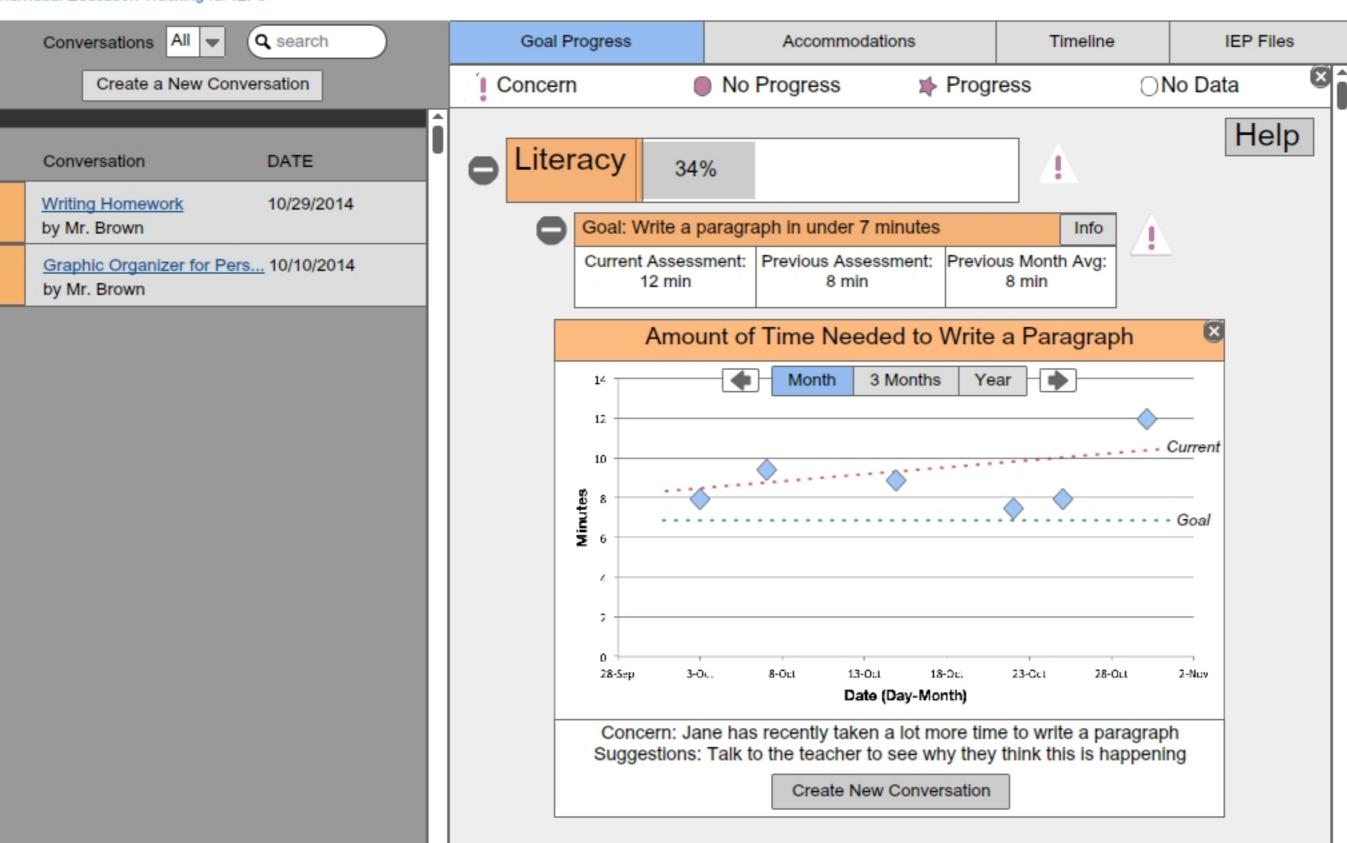

# Student: Jane Doe

Individual Data Collection for IEPs

## Student: Jane Doe

Student: Jane Doe

## Student: Jane Doe

Individual Education Tracking for IEPs

# Student: Jane Doe

Student: Jane Doe