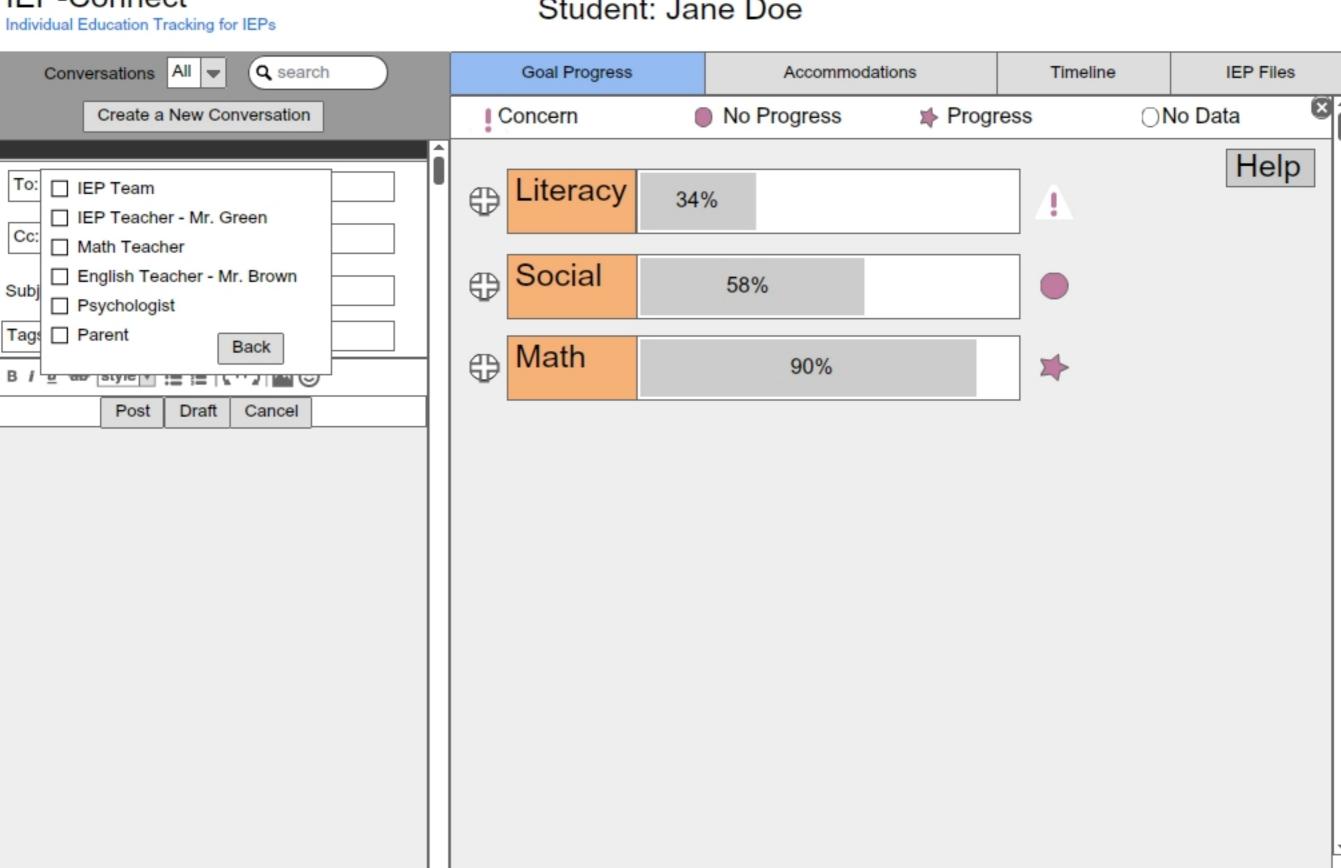

by Mr. Brown





#### Settings | Logout

#### **IEP-Connect**

Individual Education Tracking for IEPs

#### Student: Jane Doe









Individual Education Tracking for IEPs

# Student: Jane Doe





Individual Data Collection for IEPs

## Student: Jane Doe



Student: Jane Doe



#### Settings | Logout

#### IEP-Connect

Individual Education Tracking for IEPs





#### Settings | Logout

## **IEP-Connect**

Individual Education Tracking for IEPs

# Student: Jane Doe





# Student: Jane Doe









Individual Education Tracking for IEPs

# Student: Jane Doe





Individual Education Tracking for IEPs

# Student: Jane Doe





#### Settings | Logout

#### Student: John Doe







Individual Education Tracking for IEPs

## Student: Jane Doe





Individual Education Tracking for IEPs

# Student: Jane Doe





Individual Education Tracking for IEPs

# Student: Jane Doe





Individual Education Tracking for IEPs

# Student: Jane Doe



Student: Jane Doe



#### Settings | Logout

#### IEP-Connect

Individual Education Tracking for IEPs