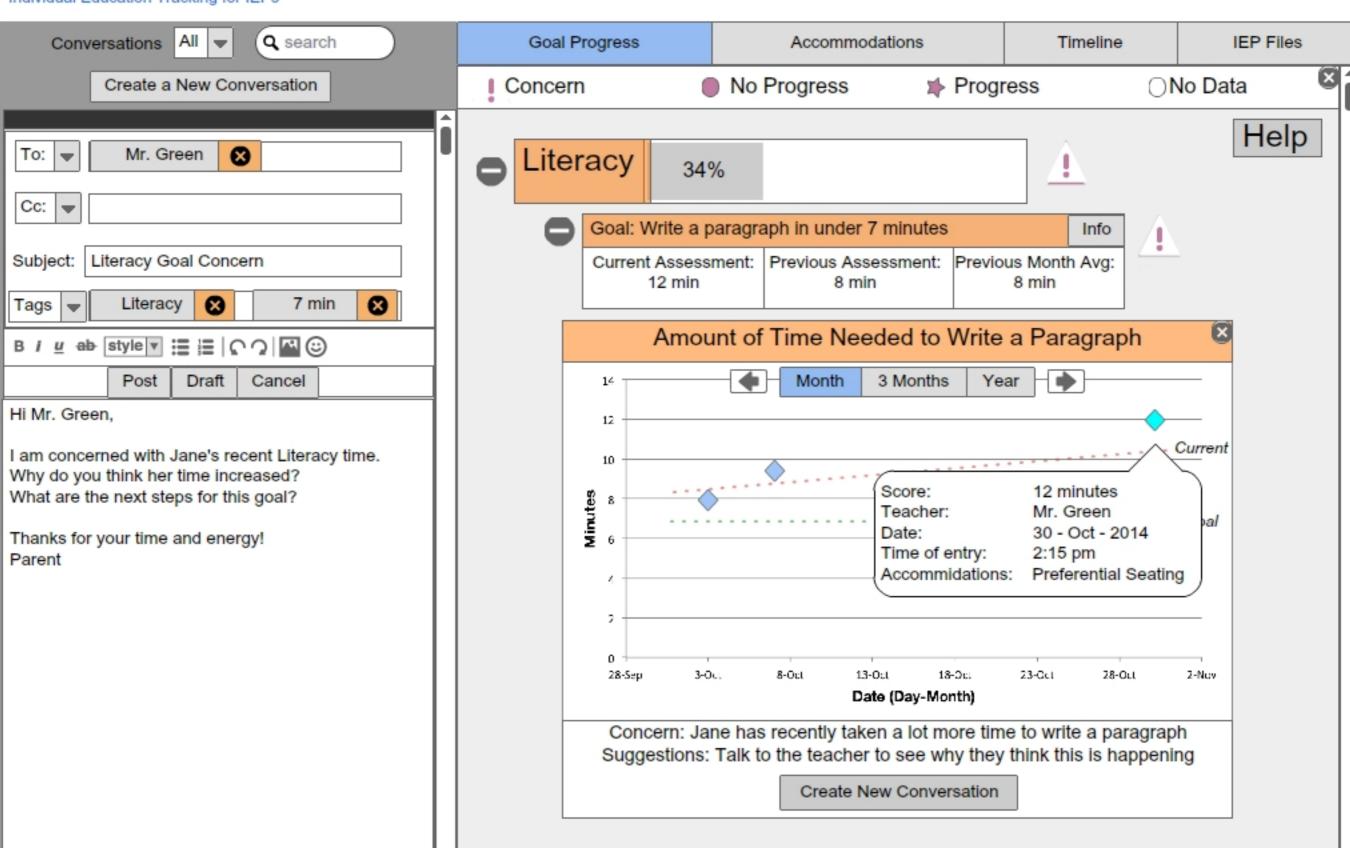

#### Student: Jane Doe

Individual Education Tracking for IEPs

# Student: Jane Doe

Individual Data Collection for IEPs

## Student: Jane Doe

Student: Jane Doe

#### IEP-Connect

Individual Education Tracking for IEPs

## **IEP-Connect**

Individual Education Tracking for IEPs

# Student: Jane Doe

Individual Education Tracking for IEPs

# Student: Jane Doe

## Student: Jane Doe

Individual Education Tracking for IEPs

# Student: Jane Doe

Student: Jane Doe