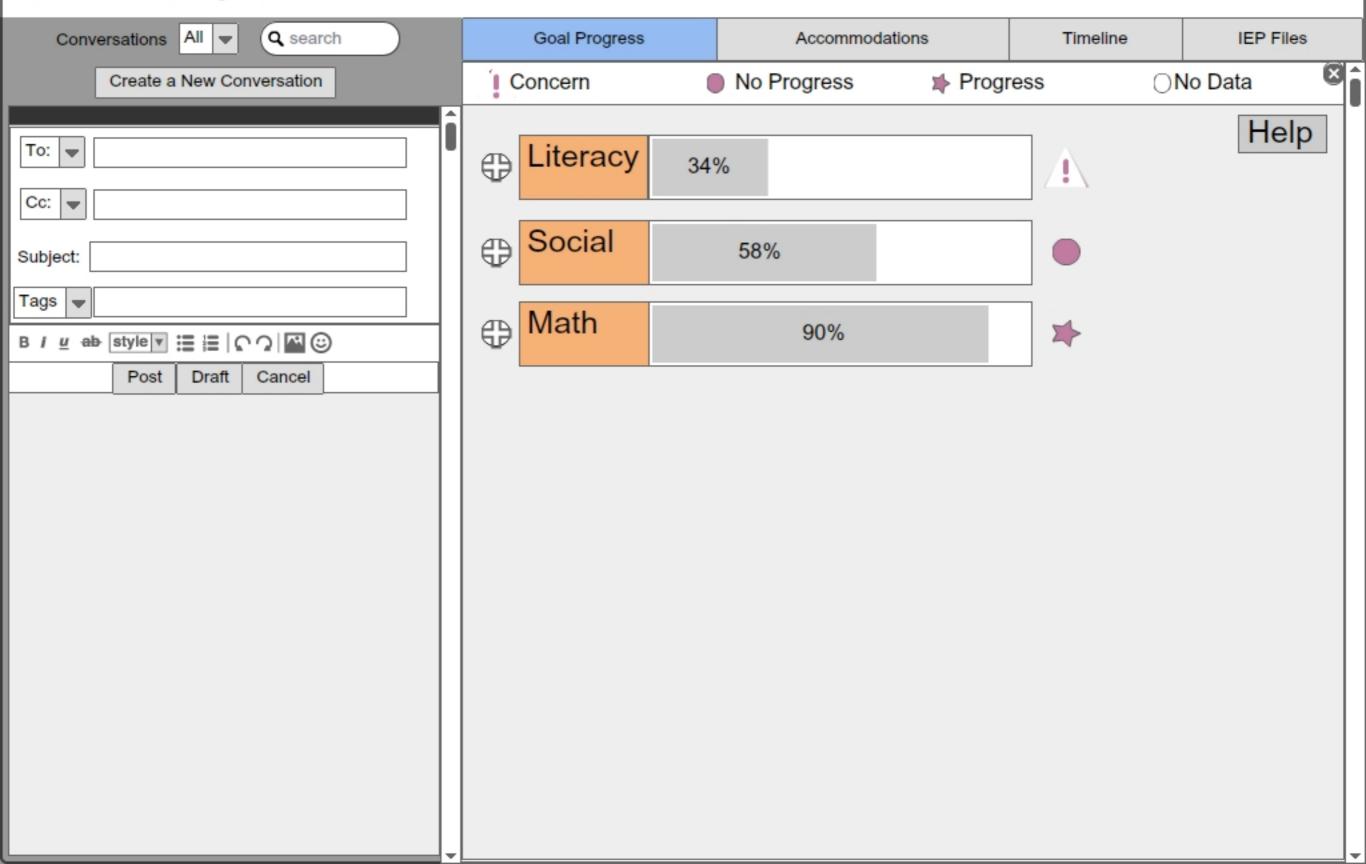

by Mr. Brown





#### Settings | Logout

#### **IEP-Connect**

Individual Education Tracking for IEPs

#### Student: Jane Doe









Individual Education Tracking for IEPs

# Student: Jane Doe





Individual Data Collection for IEPs

## Student: Jane Doe



Student: Jane Doe



#### Settings | Logout

#### IEP-Connect

Individual Education Tracking for IEPs





#### Settings | Logout

## **IEP-Connect**

Individual Education Tracking for IEPs

# Student: Jane Doe





# Student: Jane Doe









Individual Education Tracking for IEPs

# Student: Jane Doe





Individual Education Tracking for IEPs

# Student: Jane Doe





#### Settings | Logout

#### Student: John Doe







Individual Education Tracking for IEPs

## Student: Jane Doe





Individual Education Tracking for IEPs

# Student: Jane Doe





Individual Education Tracking for IEPs

# Student: Jane Doe





Individual Education Tracking for IEPs

# Student: Jane Doe



Student: Jane Doe



#### Settings | Logout

#### IEP-Connect

Individual Education Tracking for IEPs