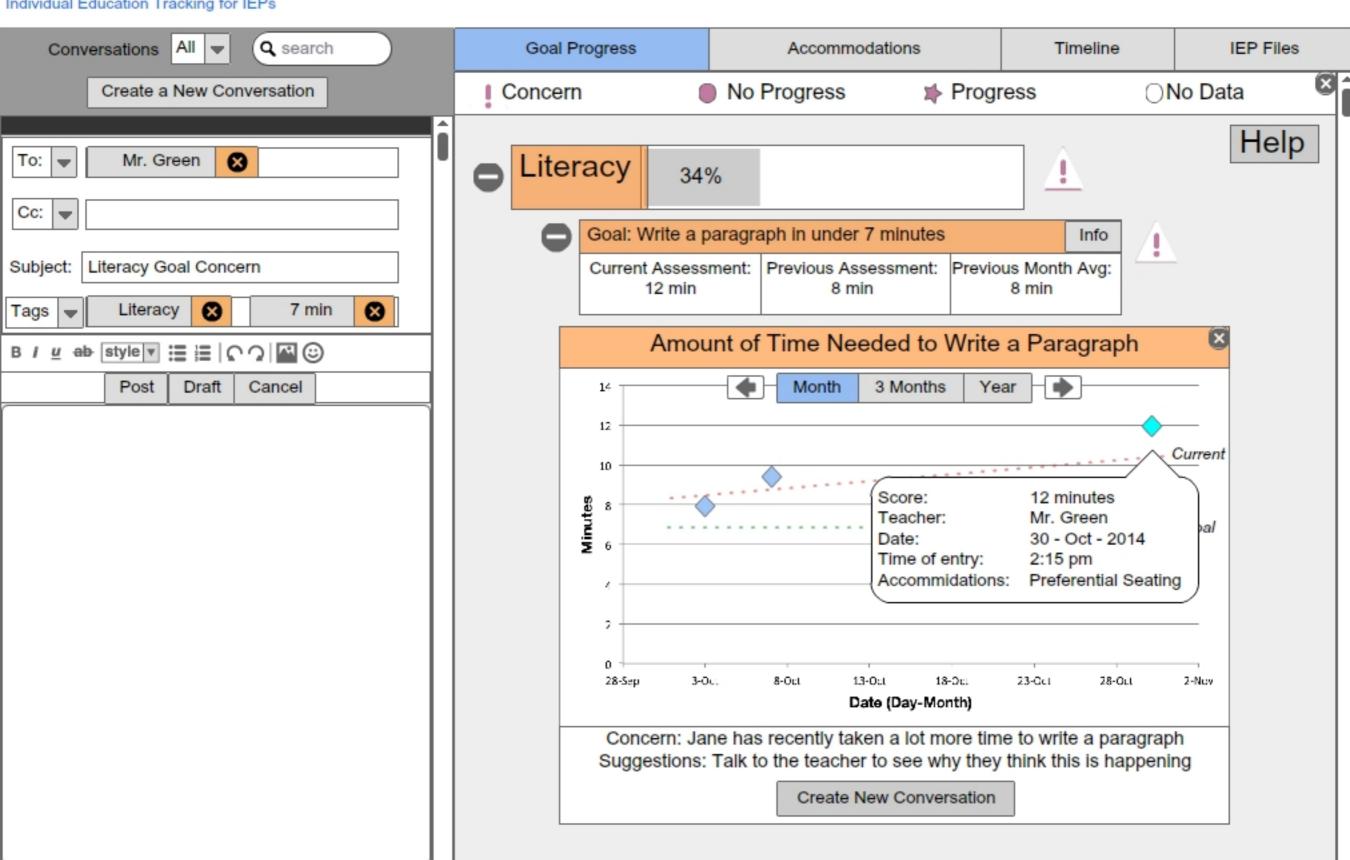

by Mr. Brown





#### Settings | Logout

#### **IEP-Connect**

Individual Education Tracking for IEPs

#### Student: Jane Doe









Individual Education Tracking for IEPs

# Student: Jane Doe





Individual Data Collection for IEPs

## Student: Jane Doe



Student: Jane Doe



#### Settings | Logout

#### IEP-Connect

Individual Education Tracking for IEPs





#### Settings | Logout

## **IEP-Connect**

Individual Education Tracking for IEPs

# Student: Jane Doe





# Student: Jane Doe









Individual Education Tracking for IEPs

# Student: Jane Doe





Individual Education Tracking for IEPs

# Student: Jane Doe





#### Settings | Logout

#### Student: John Doe







Individual Education Tracking for IEPs

## Student: Jane Doe





Individual Education Tracking for IEPs

# Student: Jane Doe





Individual Education Tracking for IEPs

# Student: Jane Doe





Individual Education Tracking for IEPs

# Student: Jane Doe



Student: Jane Doe



#### Settings | Logout

#### IEP-Connect

Individual Education Tracking for IEPs