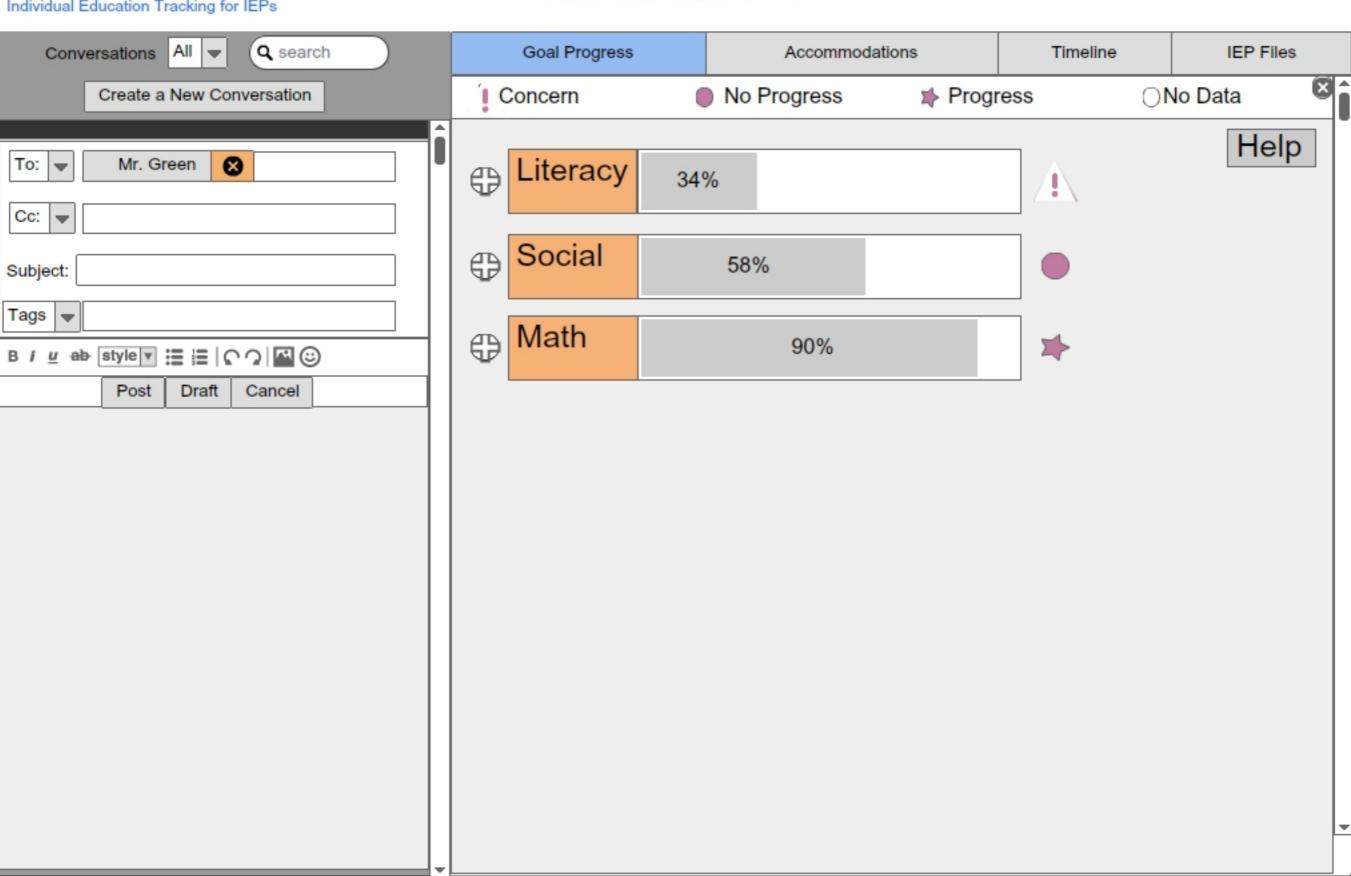

## **IEP-Connect**

Individual Education Tracking for IEPs

# Student: Jane Doe

# Student: Jane Doe

Individual Education Tracking for IEPs