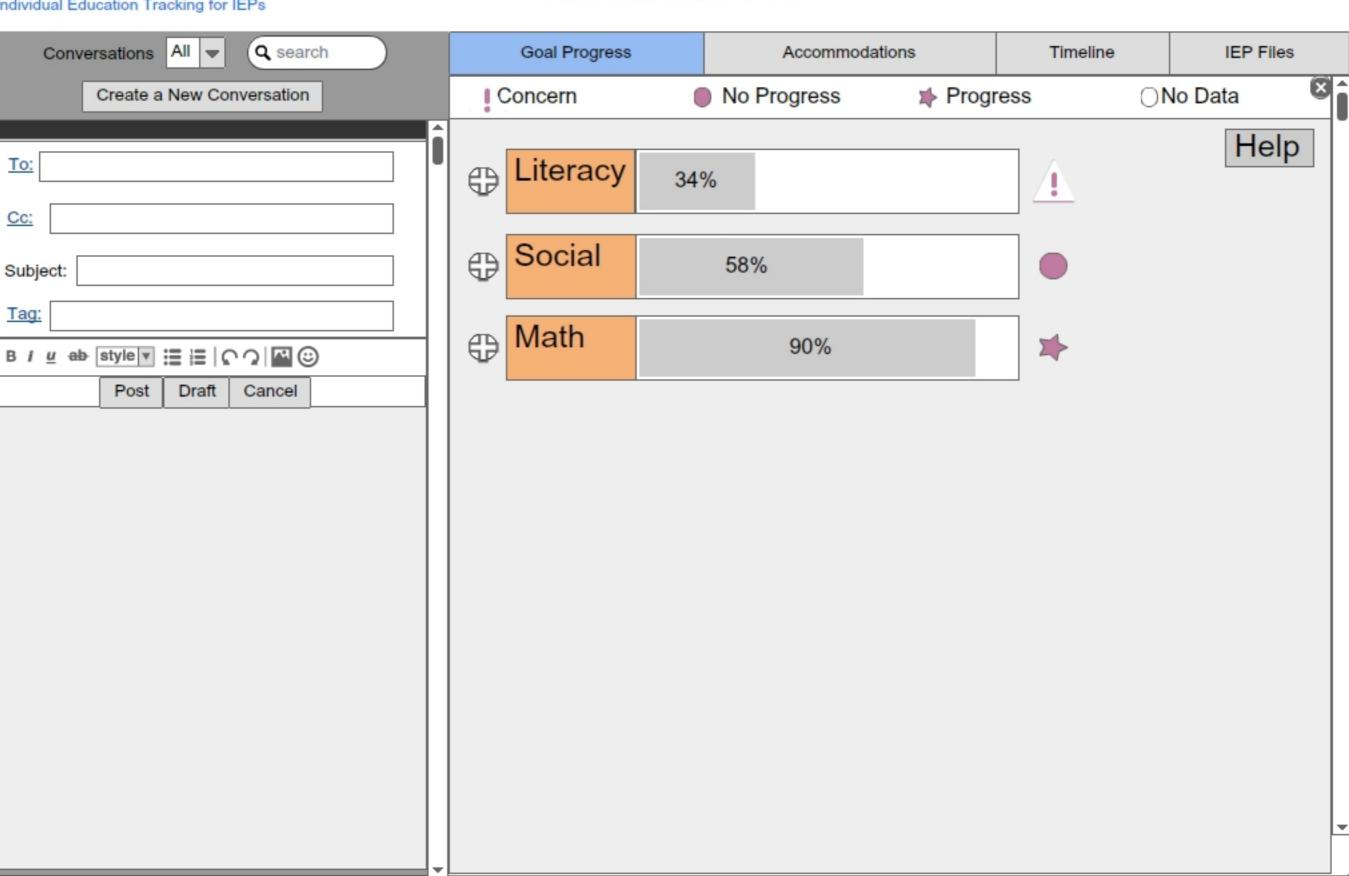

#### Student: Jane Doe

Individual Education Tracking for IEPs

# Student: Jane Doe

Individual Data Collection for IEPs

## Student: Jane Doe

Student: Jane Doe

#### IEP-Connect

Individual Education Tracking for IEPs

## **IEP-Connect**

Individual Education Tracking for IEPs

# Student: Jane Doe

Individual Education Tracking for IEPs

# Student: Jane Doe

## Student: Jane Doe

Individual Education Tracking for IEPs

# Student: Jane Doe

Student: Jane Doe