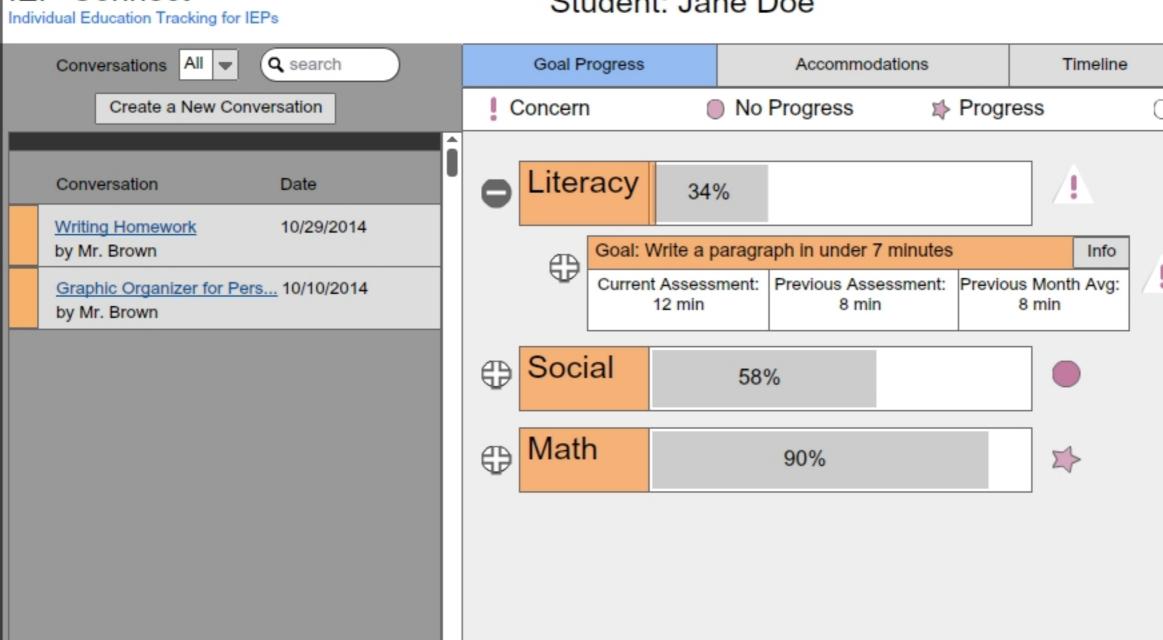

#### Student: Jane Doe

Individual Education Tracking for IEPs

# Student: Jane Doe

Individual Education Tracking for IEPs