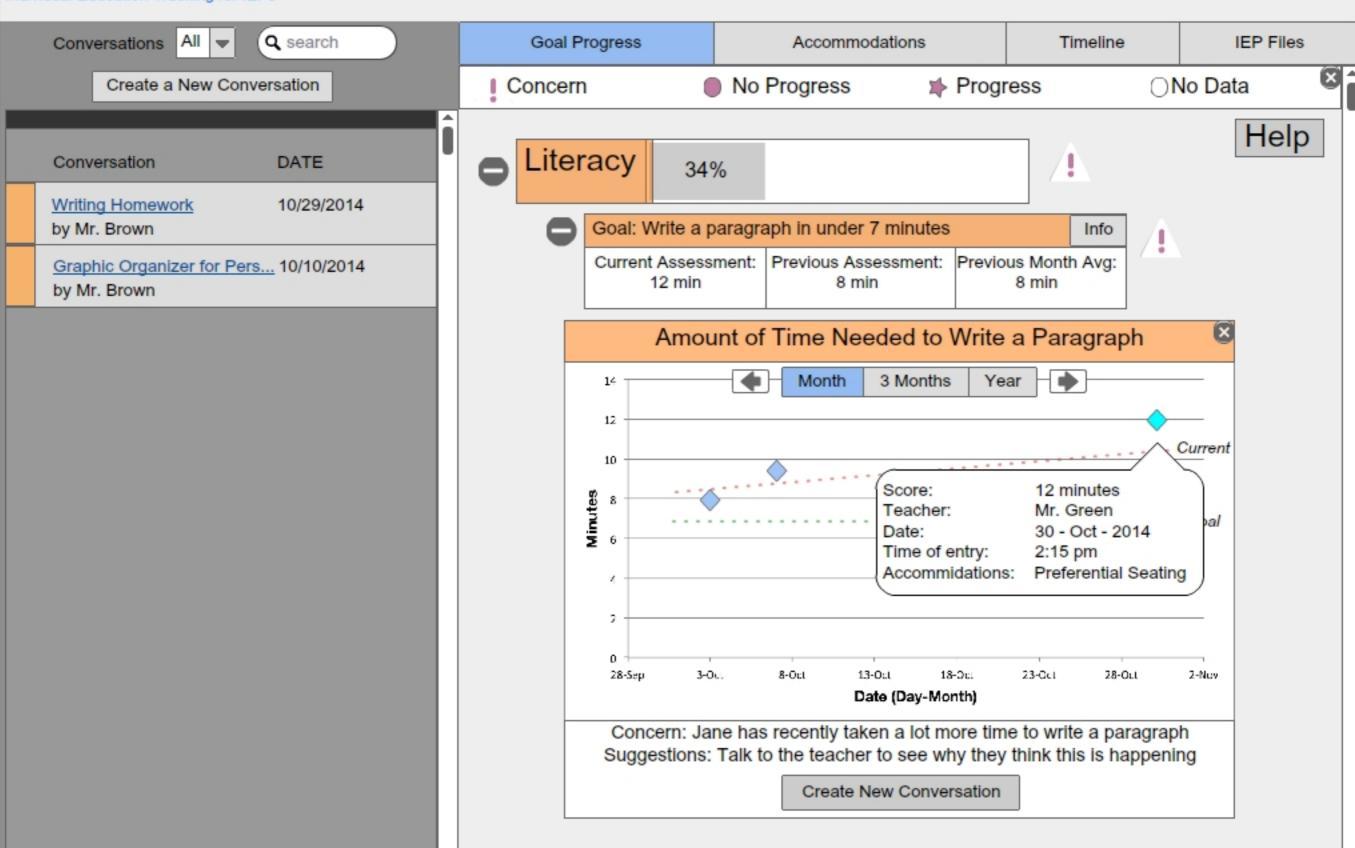

# Student: Jane Doe

Individual Data Collection for IEPs

## Student: Jane Doe

Student: Jane Doe

## Student: Jane Doe

Individual Education Tracking for IEPs

# Student: Jane Doe

Student: Jane Doe