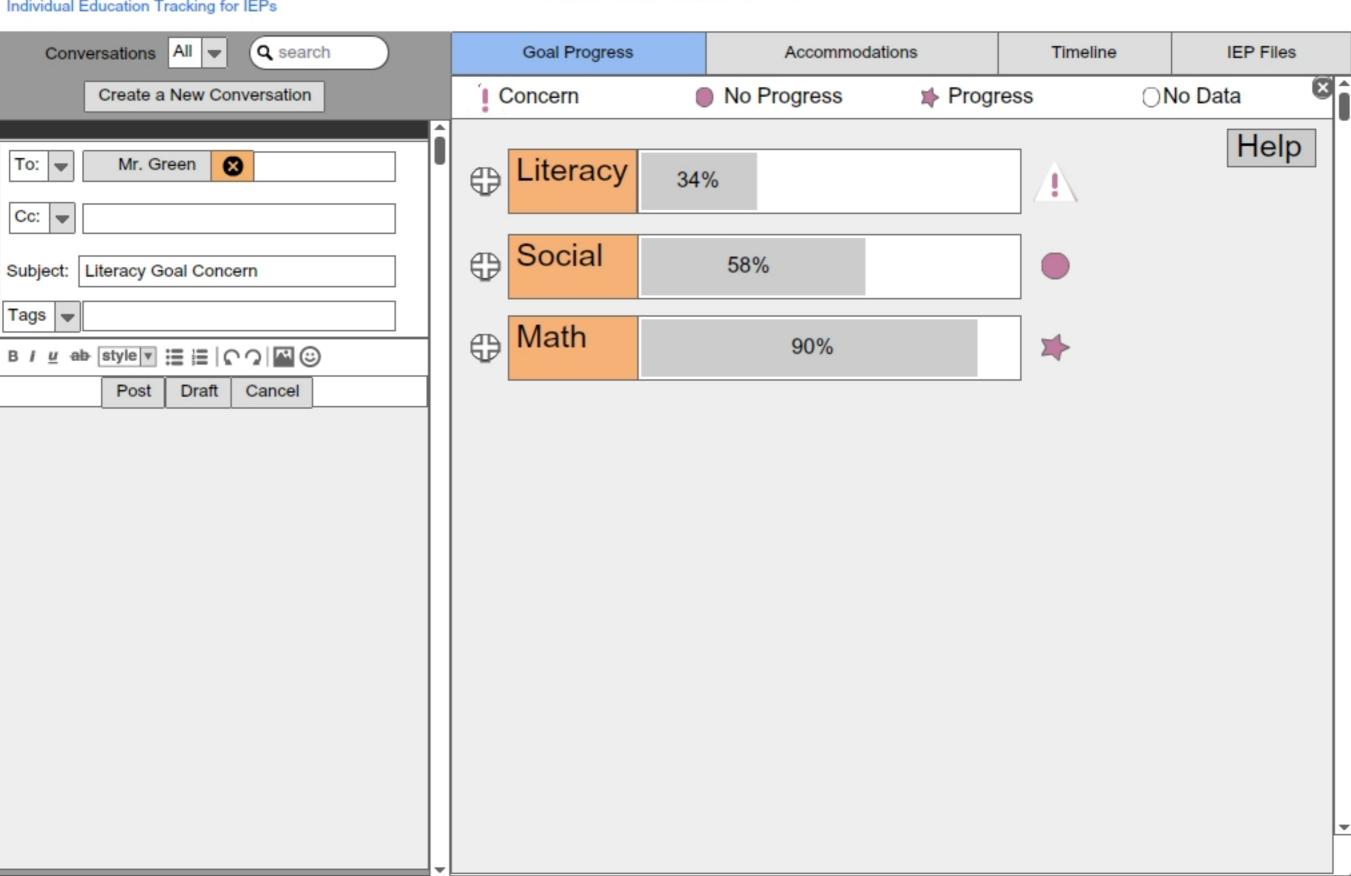

# Student: Jane Doe

Individual Education Tracking for IEPs

# Student: Jane Doe