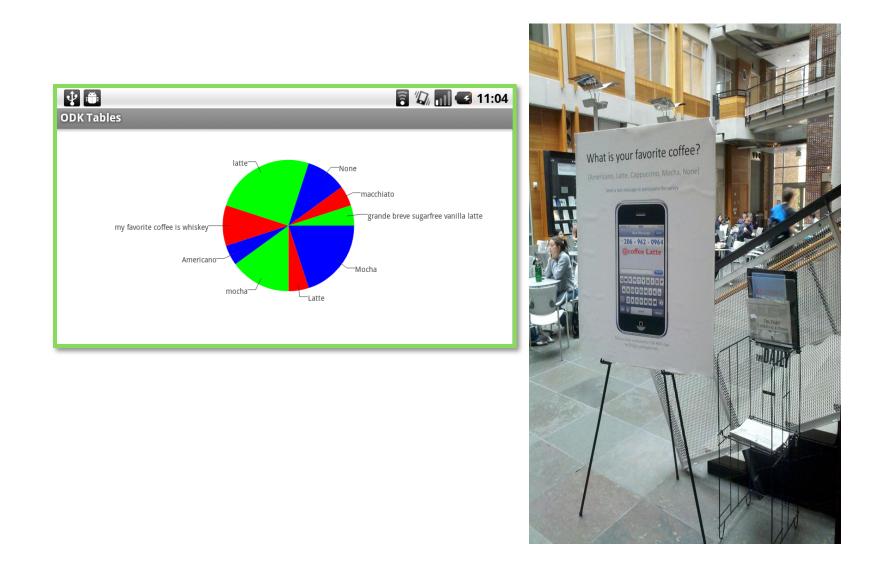

#### Survey

**Q**: What is your favorite coffee? {Americano, **A:** @Coffee Latte, Cappuccino, Mocha}