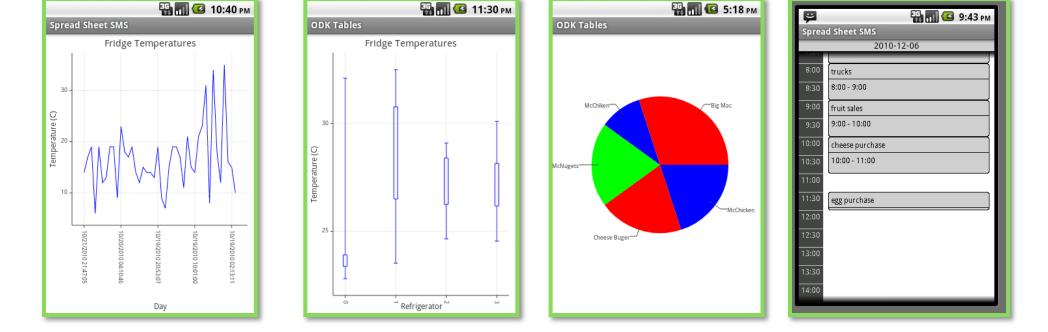

## Visualization

|                     | (00000000000000000000000000000000000000 | 0         |
|---------------------|-----------------------------------------|-----------|
|                     | SAMSUNG                                 | 3         |
| 🛕 🔮 🍈<br>ODK Tables |                                         | 🚮 🛃 16:33 |
| * 2                 |                                         | Enter     |
|                     | prices                                  |           |
| product             | market                                  | seller    |
| corn                | Foshan                                  | Yang      |
| corn                | Foshan                                  | Li        |
| corn                | Yichang                                 | Chang     |
| oranges             | Changde                                 | Lo        |
| oranges             | Yichang                                 | Chang     |
| oranges             | Yichang                                 | Lin       |
| wheat               | Foshan                                  | Feng      |
| wheat               | Foshan                                  | Yang      |