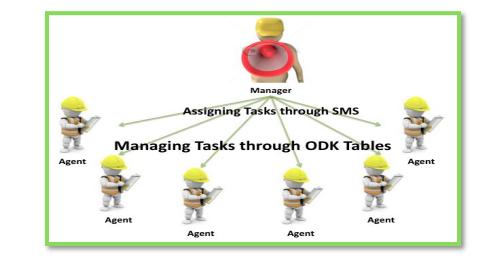

#### **Data Collection and Dissemination Market Place** Assign Tasks

Manager assigning tasks to workers using SMS. Workers view the tasks