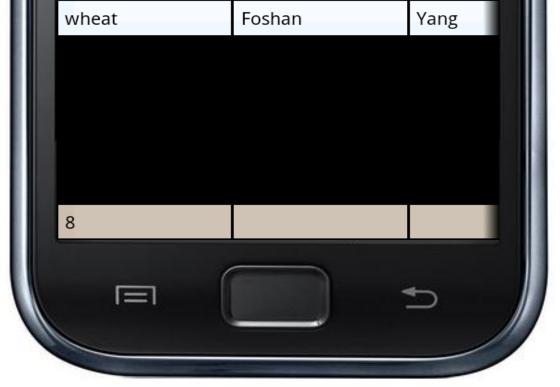

#### **Organizing Table**

Indexing

| _       | _                                                | _                                                   |                                                                           | 📊 💶 21:35                                                                                                                                                  |  |
|---------|--------------------------------------------------|-----------------------------------------------------|---------------------------------------------------------------------------|------------------------------------------------------------------------------------------------------------------------------------------------------------|--|
| Chang   |                                                  |                                                     | Enter                                                                     |                                                                                                                                                            |  |
| prices  |                                                  |                                                     |                                                                           |                                                                                                                                                            |  |
| market  | seller                                           | buyer                                               | price                                                                     | unit                                                                                                                                                       |  |
| Foshan  | Yang                                             | Wu                                                  | .29/kg                                                                    | 40kg                                                                                                                                                       |  |
| Foshan  | Li                                               | Wu                                                  | .28/kg                                                                    | 205kg                                                                                                                                                      |  |
| Yichang | Chang                                            | Hu                                                  | .25/kg                                                                    | 1500kg                                                                                                                                                     |  |
| Changde | Lo                                               | Cheng                                               | 1.02/kg                                                                   | 120kg                                                                                                                                                      |  |
| Viebeng | Chang                                            | linna                                               | 25/1/2                                                                    | 100kg                                                                                                                                                      |  |
|         | market<br>Foshan<br>Foshan<br>Yichang<br>Changde | marketsellerFoshanYangFoshanLiYichangChangChangdeLo | pricesmarketsellerbuyerFoshanYangWuFoshanLiWuYichangChangHuChangdeLoCheng | Frice   market seller buyer   Market seller buyer price   Foshan Yang Wu .29/kg   Foshan Li Wu .28/kg   Yichang Chang Hu .25/kg   Changde Lo Cheng 1.02/kg |  |

| ODK Tables |         |        |       | 1      | Enter  |
|------------|---------|--------|-------|--------|--------|
| prices     |         |        |       |        |        |
| product*   | market  | seller | buyer | price  | unit   |
| corn       | Yichang | Chang  | Hu    | .25/kg | 1500kg |
| oranges    | Yichang | Lin    | Hu    | .98/kg | 80kg   |
| wheat      | Foshan  | Yang   | Wu    | .28/kg | 100kg  |
|            |         |        |       |        |        |
| 3          |         |        |       | .25/kg | 100kg  |

#### **Collection-View**

| ▲ 🔮 🛅 🗧 21:38<br>ODK Tables |         |        |       |        |        |  |
|-----------------------------|---------|--------|-------|--------|--------|--|
| * 2                         |         |        | Enter |        |        |  |
|                             | prices  |        |       |        |        |  |
| product*                    | market  | seller | buyer | price  | unit   |  |
| corn                        | Foshan  | Yang   | Wu    | .29/kg | 40kg   |  |
| corn                        | Foshan  | Li     | Wu    | .28/kg | 205kg  |  |
| corn                        | Yichang | Chang  | Hu    | .25/kg | 1500kg |  |
|                             |         |        |       |        |        |  |
| 3                           |         |        |       | .25/kg | 1500kg |  |