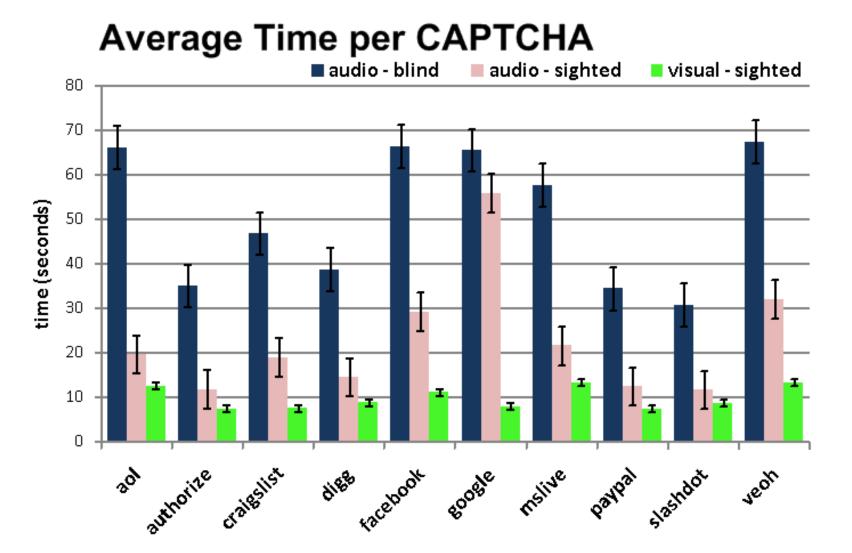

| 😐 🐰                                                       |





### http://code.google.com/p/google-axsjax/



# **CAPTCHAs<sup>1</sup>**

- Distorted characters
- Difficult for computers
- Humans can solve



- Rely on visual perception
- Some groups are excluded
- 1. Completely Automated Public Turing Test to Tell Computers and Humans Apart



### **Audio CAPTCHAs**

- Same idea but with spoken characters
- CAPTCHA 1 🍕 > S3CL92G4
- CAPTCHA 2 
  1778223485





# Study Setup

Collected 10 Examples from 10 Web Sites
 Presented 1 from each site in random order

### 162 Participants

- Blind Web Users
  - Solved Audio CAPTCHAs
- □ 73 Sighted Web Users
  - Solved Audio CAPTCHAs
  - Solved Visual CAPTCHAs





Visual CAPTCHAs Significantly Faster than Audio CAPTCHAs



### Percentage of CAPTCHAs answered correctly per attempt





### **Interface to Solving CAPTCHAs**

### Security Check

To prevent registration fraud, type the code in the image.

| *Image:         | EB39FEW4              |
|-----------------|-----------------------|
| *Code in Image: | Can't see this image? |
| couc in image.  | Submit Cancel         |





| Audio Numbers - Mozilla Firefox                                                                                                                                                                                  |