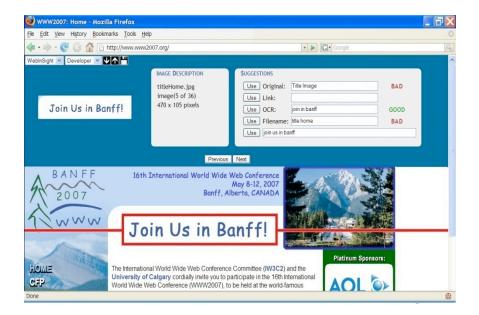

|





# **Compared 2 Interfaces**



# Keyboard Controls: CAPTCHA Answer . Submit . Submit . All other keys as normal.



### Results

- 59% Higher Success Rate (p < .0001)
- Integrated Into Existing CAPTCHAs
   Greasemonkey Script Adds to Existing Pages
- Lesson Applies to
  - New CAPTCHAs
  - □ New Techniques



### Outline

Introduction

Motivating Studies

Scripting Accessibility

End User Tools Do you need to program to improve content?





- Preserves Greasemonkey Features
- Multiple browsers and platforms
- Framework for users and developers
- Web Developers
  - □ Separate Interface
  - Edit and save









### Example

- Making a Dynamic Menu Accessible
   Adding keyboard shortcuts
   Adding ARIA
- Done before screen readers supported it



# **Writing Scripts**

### Who can write scripts?

- Anyone who can write Javascript
- Those who would directly benefit (and friends)
- Web Developers

### Developer interface

- Implementations provide area
- □ Allows users to toggle user/dev mode

| 🕹 Association of Yale Alumni - Mozilla Firefox                                                                         |                                                                                                                                                                                                                            |                                                            |