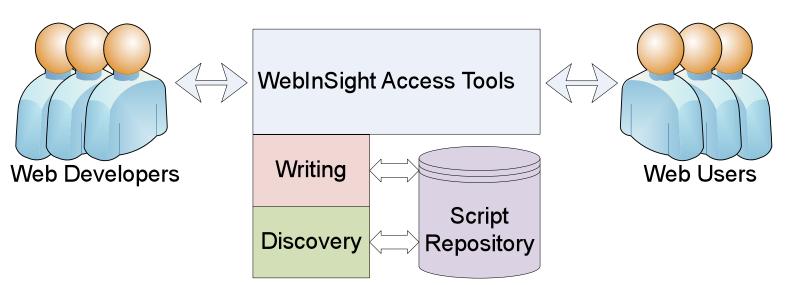

## **A Proxy-Based System**

### Used UsaProxy<sup>1</sup>

[1] Richard Atterer *et al.* Knowing the User's Every Move - User Activity Tracking for Website Usability Evaluation and Implicit Interaction. WWW 2007