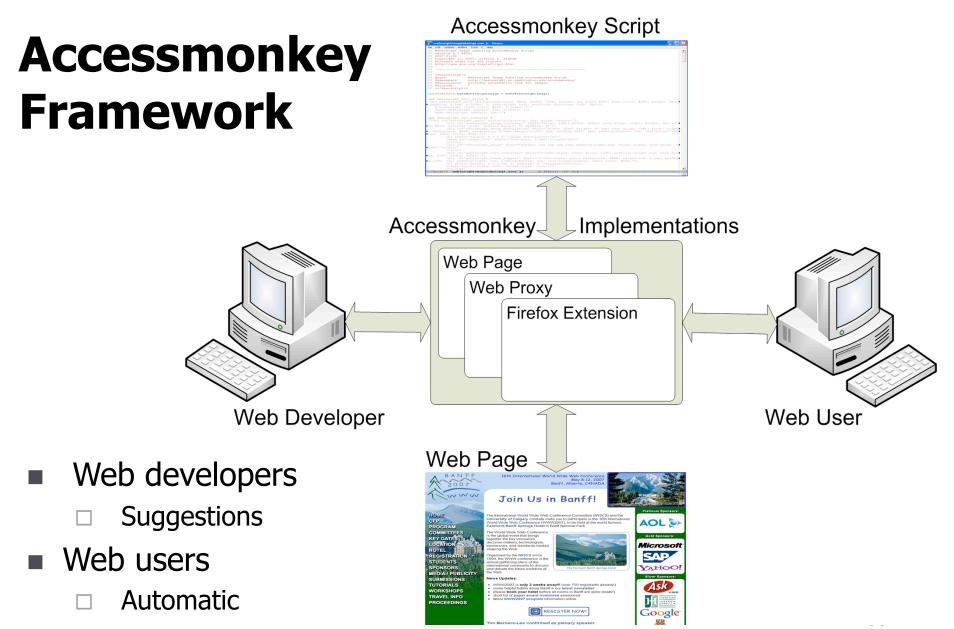

|





# **Compared 2 Interfaces**



# Keyboard Controls: CAPTCHA Answer . Submit . Submit . All other keys as normal.



### Results

- 59% Higher Success Rate (p < .0001)
- Integrated Into Existing CAPTCHAs
   Greasemonkey Script Adds to Existing Pages
- Lesson Applies to
  - New CAPTCHAs
  - □ New Techniques



### Outline

Introduction

Motivating Studies

Scripting Accessibility

End User Tools Do you need to program to improve content?





- Preserves Greasemonkey Features
- Multiple browsers and platforms
- Framework for users and developers
- Web Developers
  - □ Separate Interface
  - Edit and save









### Example

- Making a Dynamic Menu Accessible
   Adding keyboard shortcuts
   Adding ARIA
- Done before screen readers supported it



# **Writing Scripts**

### Who can write scripts?

- Anyone who can write Javascript
- Those who would directly benefit (and friends)
- Web Developers

### Developer interface

- Implementations provide area
- □ Allows users to toggle user/dev mode

| 🕹 Association of Yale Alumni - Mozilla Firefox                                                                         |                                                                                                                                                                                                                            |                                                            |