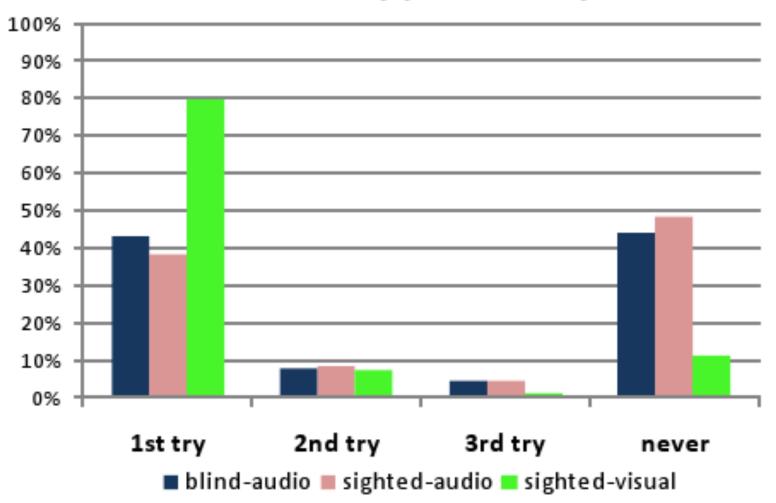

|





### http://code.google.com/p/google-axsjax/



# **CAPTCHAs<sup>1</sup>**

- Distorted characters
- Difficult for computers
- Humans can solve



- Rely on visual perception
- Some groups are excluded
- 1. Completely Automated Public Turing Test to Tell Computers and Humans Apart



### **Audio CAPTCHAs**

- Same idea but with spoken characters
- CAPTCHA 1 🍕 > S3CL92G4
- CAPTCHA 2 
  1778223485





# Study Setup

Collected 10 Examples from 10 Web Sites
 Presented 1 from each site in random order

### 162 Participants

- Blind Web Users
  - Solved Audio CAPTCHAs
- □ 73 Sighted Web Users
  - Solved Audio CAPTCHAs
  - Solved Visual CAPTCHAs





Visual CAPTCHAs Significantly Faster than Audio CAPTCHAs



### Percentage of CAPTCHAs answered correctly per attempt





### **Interface to Solving CAPTCHAs**

### Security Check

To prevent registration fraud, type the code in the image.

| *Image:         | EB39FEW4              |
|-----------------|-----------------------|
| *Code in Image: | Can't see this image? |
| couc in image.  | Submit Cancel         |





| Audio Numbers - Mozilla Firefox                                                                                                                                                                                  |