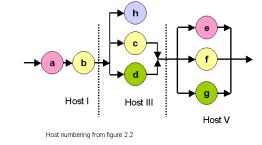

## **A Proxy-Based System**

### Used UsaProxy<sup>1</sup>

[1] Richard Atterer *et al.* Knowing the User's Every Move - User Activity Tracking for Website Usability Evaluation and Implicit Interaction. WWW 2007