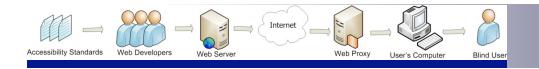

## **A Proxy-Based System**

### Used UsaProxy<sup>1</sup>

[1] Richard Atterer *et al.* Knowing the User's Every Move - User Activity Tracking for Website Usability Evaluation and Implicit Interaction. WWW 2007