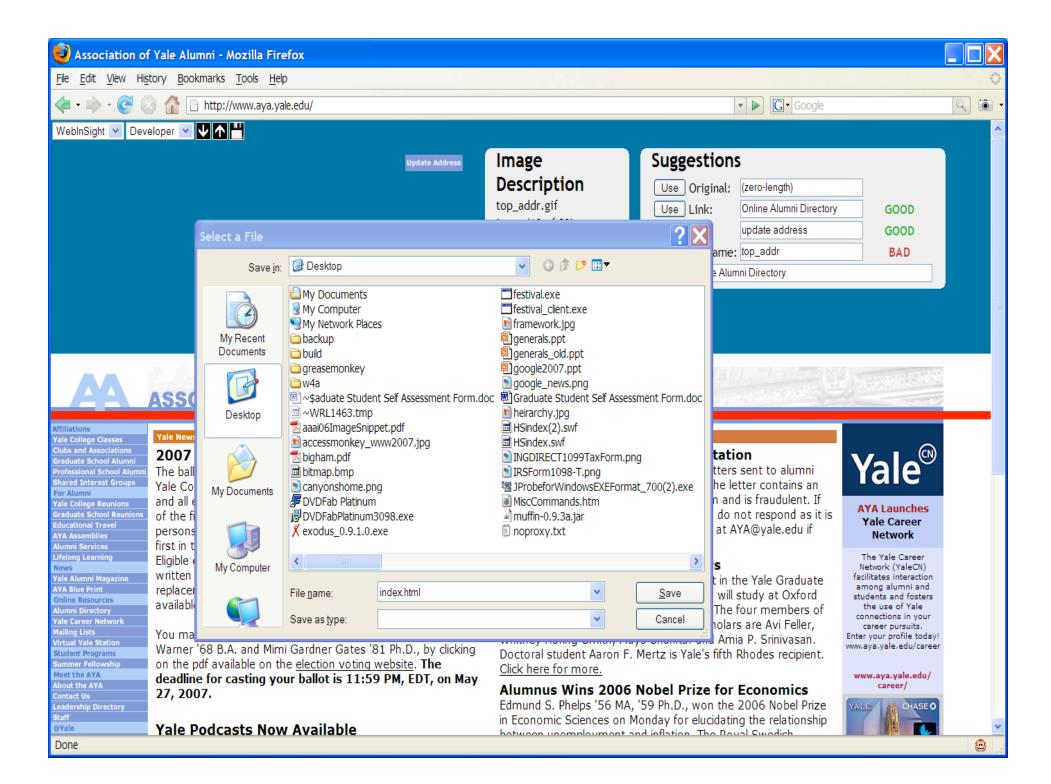

duate School are among the 32 Americans who will study at Oxford University next year as Rhodes Scholars. The four members of the Class of 2007 selected as Rhodes Scholars are Avi Feller. Whitney Haring-Smith, Maya Shankar and Amia P. Srinivasan. Doctoral student Aaron F. Mertz is Yale's fifth Rhodes recipient. Click here for more.

#### Alumnus Wins 2006 Nobel Prize for Economics

Edmund S. Phelps '56 MA, '59 Ph.D., won the 2006 Nobel Prize in Economic Sciences on Monday for elucidating the relationship botwoon unomployment and inflation. The Doyal Swedich

The Yale Career Network (YaleCN) facilitates interaction among alumni and students and fosters the use of Yale connections in your career pursuits. Enter your profile today! www.aya.yale.edu/career

www.aya.yale.edu/ career/

CHASE C



56



# **More than Manual Annotation**

- Removes dependence on Web Developers
   Users independently improve content
- Collaborative Accessibility
- Harnessing Human Power
  - Amazon Mechanical Turk<sup>1</sup>
  - □ ESP Game<sup>2</sup>

Artificial Artificial Intelligence

[1] http://www.mturk.com/

[2] von Ahn et al. Labeling Image with a Computer Game. (CHI '04).

**Future Work** 



# **Next Steps**

# WebInSight Access Tools Script Writing

Script Discovery





# **Easier Script Writing**

### Existing tools

Programming-by-Demonstration

- Web Macros<sup>1</sup>, WebVCR<sup>2</sup>, PLOW<sup>3</sup>, etc.
- Platypus
- Not targeted for improving accessibility
- Visual interfaces
- [1] Safonov et al. Web macros by example: users managing the www of applications.
- [2] Anupam et al