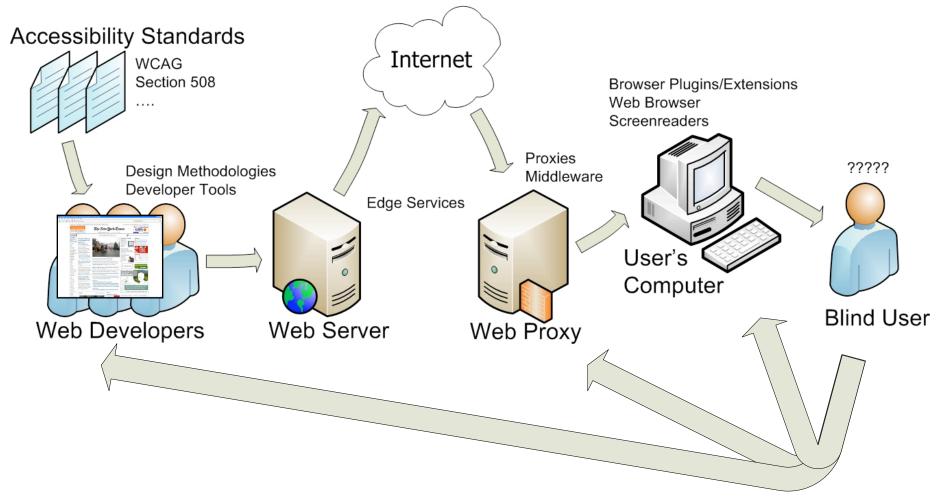

## **A Proxy-Based System**

### Used UsaProxy<sup>1</sup>

[1] Richard Atterer *et al.* Knowing the User's Every Move - User Activity Tracking for Website Usability Evaluation and Implicit Interaction. WWW 2007