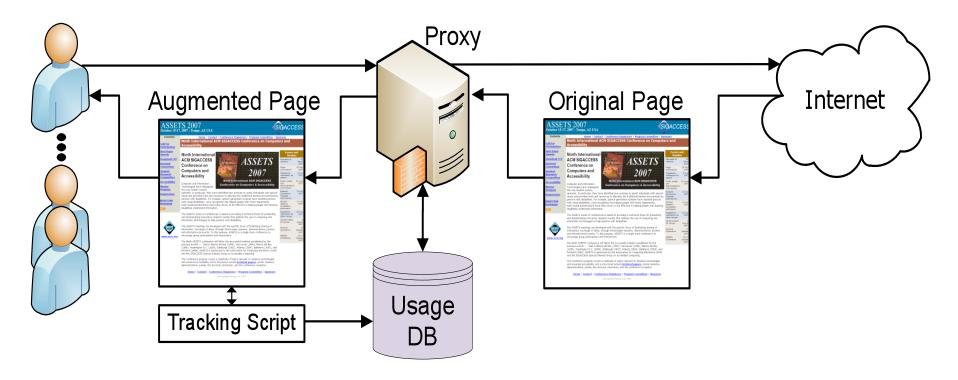

## **A Proxy-Based System**

### Used UsaProxy<sup>1</sup>

[1] Richard Atterer *et al.* Knowing the User's Every Move - User Activity Tracking for Website Usability Evaluation and Implicit Interaction. WWW 2007