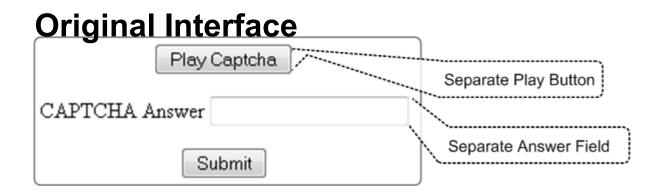

# **History: JAWS Scripts**

### Adapts Screen Readers to work with Existing Applications