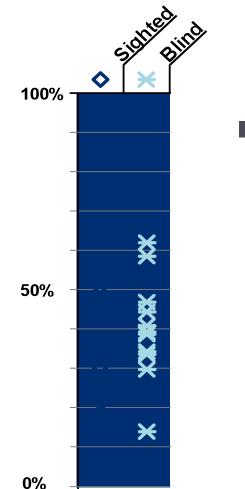

# **Blind vs Sighted User Study**

- 10 Blind and 10 Sighted (Ages 18-63)
- Observed for One Week
- Either Internet Explorer or Firefox
- Blind participants used JAWS
- 21,442 Pages
- 4,204,904 Events

**Geographic Diversity of Users** 

| Task                | Blind                       | Sighted   |
|---------------------|-----------------------------|-----------|
| Entering<br>Query   | <b>74.6 sec.</b> (p < 0.01) | 34.5 sec. |
| Selecting<br>Result | 155.1 sec.<br>(p < 0.0001)  | 34.8 sec. |