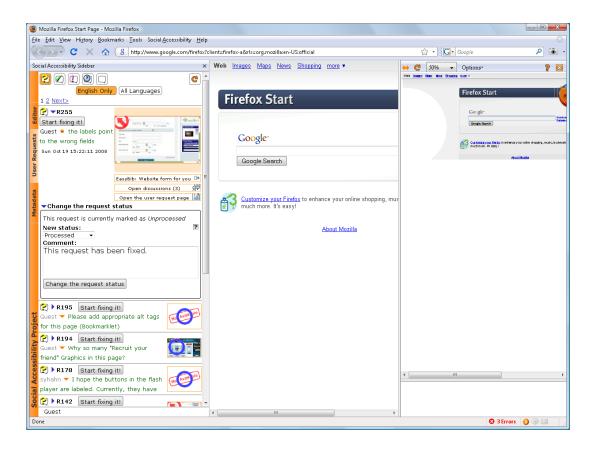

# **History: JAWS Scripts**

### Adapts Screen Readers to work with Existing Applications