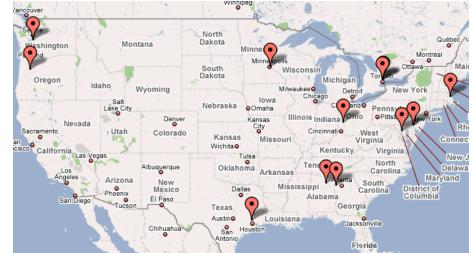

# **Blind vs Sighted User Study**

- 10 Blind and 10 Sighted (Ages 18-63)
- Observed for One Week
- Either Internet Explorer or Firefox
- Blind participants used JAWS
- 21,442 Pages
- 4,204,904 Events

**Geographic Diversity of Users** 