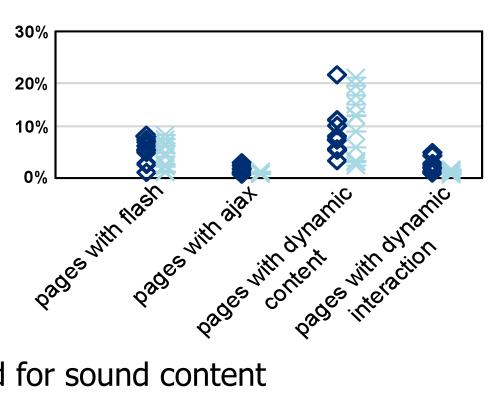

# **Blind vs Sighted User Study**

- 10 Blind and 10 Sighted (Ages 18-63)
- Observed for One Week
- Either Internet Explorer or Firefox
- Blind participants used JAWS
- 21,442 Pages
- 4,204,904 Events

**Geographic Diversity of Users** 