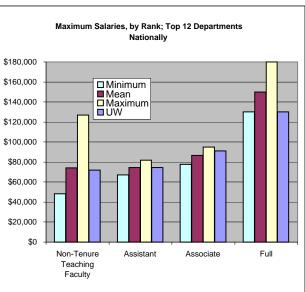

## Faculty Salary Comparisons as of Autumn Quarter 1999

|                             | Minimum Salary |          |          |          | Average Salary |           | Maximum Salary |           |           |           |
|-----------------------------|----------------|----------|----------|----------|----------------|-----------|----------------|-----------|-----------|-----------|
| Faculty Rank                | Minimum        | Mean     | Maximum  | UW       | Peers          | UW        | Minimum        | Mean      | Maximum   | UW        |
| Non-Tenure Teaching Faculty | \$24,470       | \$56,943 | \$98,131 | \$67,446 | \$65,273       | \$68,964  | \$48,434       | \$74,082  | \$126,904 | \$72,000  |
| Assistant                   | \$55,650       | \$64,992 | \$68,800 | \$67,446 | \$69,414       | \$70,800  | \$67,300       | \$74,435  | \$81,800  | \$74,547  |
| Associate                   | \$51,050       | \$71,415 | \$90,000 | \$78,930 | \$79,686       | \$86,765  | \$77,570       | \$86,700  | \$95,000  | \$91,062  |
| Full                        | \$45,600       | \$81,557 | \$93,300 | \$86,004 | \$108,896      | \$101,325 | \$130,000      | \$149,875 | \$180,000 | \$130,176 |
| Average Maximum             |                |          |          |          | \$149,875      | \$130,176 |                |           |           |           |