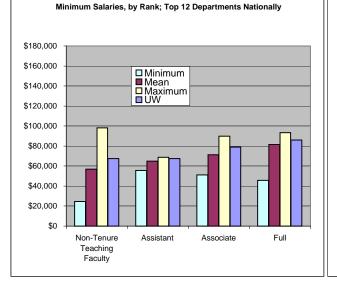

## Faculty Salary Comparisons as of Autumn Quarter 1999

|                             | Minimum Salary |          |          |          | Average Salary |           | Maximum Salary |           |           |           |
|-----------------------------|----------------|----------|----------|----------|----------------|-----------|----------------|-----------|-----------|-----------|
| Faculty Rank                | Minimum        | Mean     | Maximum  | UW       | Peers          | UW        | Minimum        | Mean      | Maximum   | UW        |
| Non-Tenure Teaching Faculty | \$24,470       | \$56,943 | \$98,131 | \$67,446 | \$65,273       | \$68,964  | \$48,434       | \$74,082  | \$126,904 | \$72,000  |
| Assistant                   | \$55,650       | \$64,992 | \$68,800 | \$67,446 | \$69,414       | \$70,800  | \$67,300       | \$74,435  | \$81,800  | \$74,547  |
| Associate                   | \$51,050       | \$71,415 | \$90,000 | \$78,930 | \$79,686       | \$86,765  | \$77,570       | \$86,700  | \$95,000  | \$91,062  |
| Full                        | \$45,600       | \$81,557 | \$93,300 | \$86,004 | \$108,896      | \$101,325 | \$130,000      | \$149,875 | \$180,000 | \$130,176 |
| Average Maximum             |                |          |          |          | \$149,875      | \$130,176 |                |           |           |           |