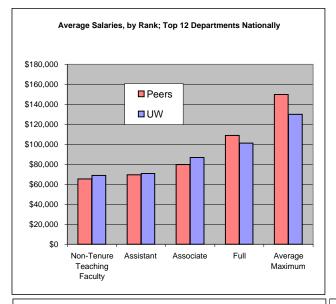

## Faculty Salary Comparisons as of Autumn Quarter 1999

|                             | Minimum Salary |          |          |          | Average Salary |           | Maximum Salary |           |           |           |
|-----------------------------|----------------|----------|----------|----------|----------------|-----------|----------------|-----------|-----------|-----------|
| Faculty Rank                | Minimum        | Mean     | Maximum  | UW       | Peers          | UW        | Minimum        | Mean      | Maximum   | UW        |
| Non-Tenure Teaching Faculty | \$24,470       | \$56,943 | \$98,131 | \$67,446 | \$65,273       | \$68,964  | \$48,434       | \$74,082  | \$126,904 | \$72,000  |
| Assistant                   | \$55,650       | \$64,992 | \$68,800 | \$67,446 | \$69,414       | \$70,800  | \$67,300       | \$74,435  | \$81,800  | \$74,547  |
| Associate                   | \$51,050       | \$71,415 | \$90,000 | \$78,930 | \$79,686       | \$86,765  | \$77,570       | \$86,700  | \$95,000  | \$91,062  |
| Full                        | \$45,600       | \$81,557 | \$93,300 | \$86,004 | \$108,896      | \$101,325 | \$130,000      | \$149,875 | \$180,000 | \$130,176 |
| Average Maximum             |                |          |          |          | \$149,875      | \$130,176 |                |           |           |           |