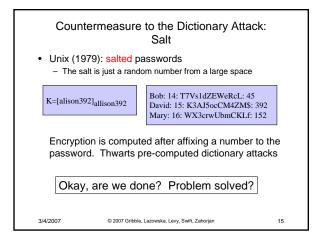

Ed Lazowska lazowska@cs.washington.edu Allen Center 570











































































| Bina                                                                                     | ary rewriting                                                                                                               |    |
|------------------------------------------------------------------------------------------|-----------------------------------------------------------------------------------------------------------------------------|----|
| the code                                                                                 | safety by <i>embedding</i> checks                                                                                           | in |
| <ul> <li>Solution:</li> <li>Compute a mask of a</li> <li>Replace system ca