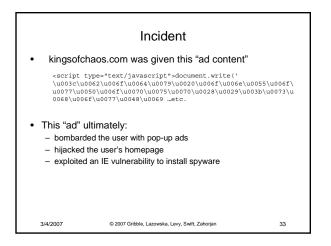

Ed Lazowska lazowska@cs.washington.edu Allen Center 570











































































| Bina                                                                                     | ary rewriting                                                                                                               |    |
|------------------------------------------------------------------------------------------|-----------------------------------------------------------------------------------------------------------------------------|----|
| the code                                                                                 | safety by <i>embedding</i> checks                                                                                           | in |
| <ul> <li>Solution:</li> <li>Compute a mask of a</li> <li>Replace system calls</li> </ul> | accessible addresse