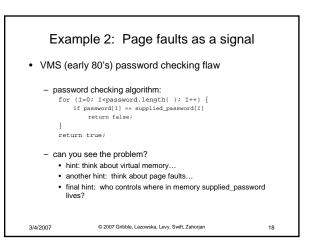

Ed Lazowska lazowska@cs.washington.edu Allen Center 570











































































| Bina                                                                                     | ary rewriting                                                                                                               |    |
|------------------------------------------------------------------------------------------|-----------------------------------------------------------------------------------------------------------------------------|----|
| the code                                                                                 | safety by <i>embedding</i> checks                                                                                           | in |
| <ul> <li>Solution:</li> <li>Compute a mask of a</li> <li>Replace system calls</l