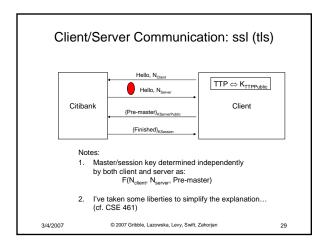

Ed Lazowska lazowska@cs.washington.edu Allen Center 570











































































| Bina                                                                                     | ary rewriting                                                                                                               |    |
|------------------------------------------------------------------------------------------|-----------------------------------------------------------------------------------------------------------------------------|----|
| the code                                                                                 | safety by <i>embedding</i> checks                                                                                           | in |
| <ul> <li>Solution:</li> <li>Compute a mask of a</li> <li>Replace system calls</li> </ul> | accessible