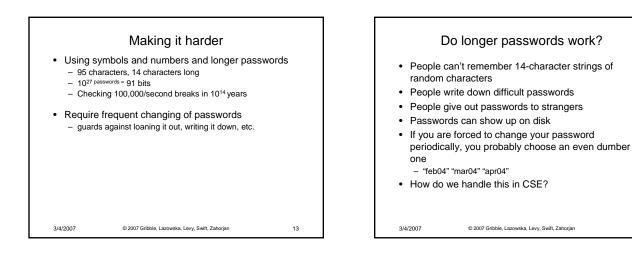

Ed Lazowska lazowska@cs.washington.edu Allen Center 570











































































| Bina                                                                                     | ary rewriting                                                                                                               |    |
|------------------------------------------------------------------------------------------|-----------------------------------------------------------------------------------------------------------------------------|----|
| the code                                                                                 | safety by <i>embedding</i> checks                                                                                           | in |
| <ul> <li>Solution:</li> <li>Compute a mask of a</li> <li>Replace system