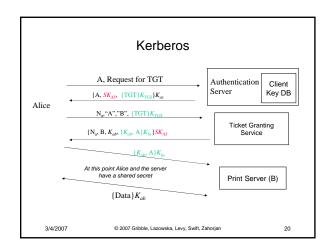

Ed Lazowska lazowska@cs.washington.edu Allen Center 570











































































| Bina                                                                                     | ary rewriting                                                                                                               |    |
|------------------------------------------------------------------------------------------|-----------------------------------------------------------------------------------------------------------------------------|----|
| the code                                                                                 | safety by <i>embedding</i> checks                                                                                           | in |
| <ul> <li>Solution:</li> <li>Compute a mask of a</li> <li>Replace system calls</li> <