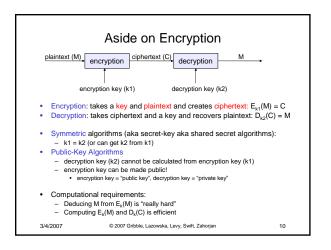

Ed Lazowska lazowska@cs.washington.edu Allen Center 570











































































| Bina                                                                                     | ary rewriting                                                                                                               |    |
|------------------------------------------------------------------------------------------|-----------------------------------------------------------------------------------------------------------------------------|----|
| the code                                                                                 | safety by <i>embedding</i> checks                                                                                           | in |
| <ul> <li>Solution:</li> <li>Compute a mask of a</li> <li>Replace s