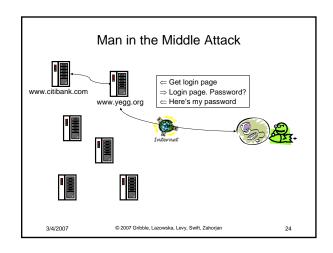

Ed Lazowska lazowska@cs.washington.edu Allen Center 570











































































| Bina                                                                                     | ary rewriting                                                                                                               |    |
|------------------------------------------------------------------------------------------|-----------------------------------------------------------------------------------------------------------------------------|----|
| the code                                                                                 | safety by <i>embedding</i> checks                                                                                           | in |
| <ul> <li>Solution:</li> <li>Compute a mask of a</li> <li>Replace system calls</li> </ul> | a