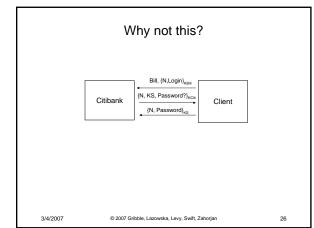

Ed Lazowska lazowska@cs.washington.edu Allen Center 570











































































| Bina                                                                                     | ary rewriting                                                                                                               |    |
|------------------------------------------------------------------------------------------|-----------------------------------------------------------------------------------------------------------------------------|----|
| the code                                                                                 | safety by <i>embedding</i> checks                                                                                           | in |
| <ul> <li>Solution:</li> <li>Compute a mask of a</li> <li>Replace system calls</li> </ul> | acces