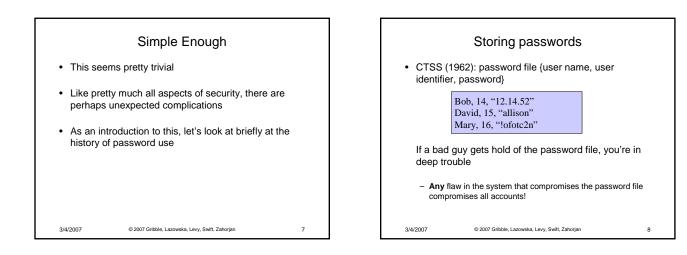

Ed Lazowska lazowska@cs.washington.edu Allen Center 570











































































| Bina                                                                                     | ary rewriting                                                                                                               |    |
|------------------------------------------------------------------------------------------|-----------------------------------------------------------------------------------------------------------------------------|----|
| the code                                                                                 | safety by <i>embedding</i> checks                                                                                           | in |
| <ul> <li>Solution:</li> <li>Compute a mask of a</li> <li>Repla